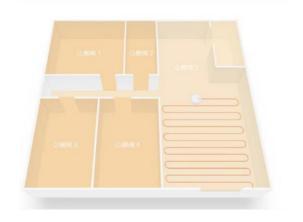

#### High-frequency sonic vibration mopping

- The mopping cleaning power is greatly upgraded
- The mop could find the best clean strategy based on different scenario via "Y"Shaped, repeat, edge

3000Pa Powerful Suction

Taking mopping power to the next level