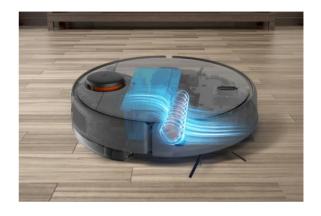

#### High-frequency sonic vibration mopping

- The mopping cleaning power is greatly upgraded
- The mop could find the best clean strategy based on different scenario via "Y"Shaped, repeat, edge

3000Pa Powerful Suction

Taking mopping power to the next level