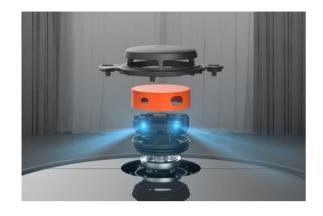

### **Updated LDS Navigation System**

Lidar's volume is reduced from 409cm to 165cm

### Full configuration upgrade

- 6 cliff sensor, floating main brush, extension sensor, 20mm climbing
- Integrated bottom armor, Lidar anticollision sensor