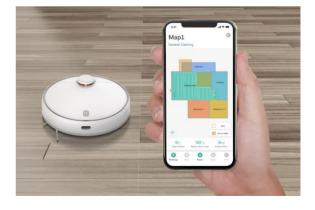

#### Mi Home/Xiaomi Home App Control

APP intelligent control, to achieve more personalized control functions

**Updated LDS Navigation System** 

3000Pa Powerful Suction

**High-frequency sonic vibration mopping** 

Mobile App Control