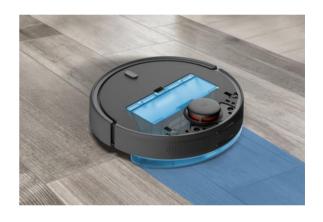

#### High-frequency sonic vibration mopping

- The mopping cleaning power is greatly upgraded
- The mop could find the best clean strategy based on different scenario via "Y"Shaped, repeat, edge

3000Pa Powerful Suction

Taking mopping power to the next level