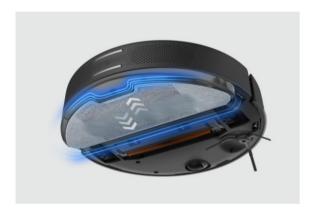

#### High-frequency sonic vibration mopping

- The mopping cleaning power is greatly upgraded
- The mop could find the best clean strategy based on different scenario via "Y"Shaped, repeat, edge

3000Pa Powerful Suction

Taking mopping power to the next level