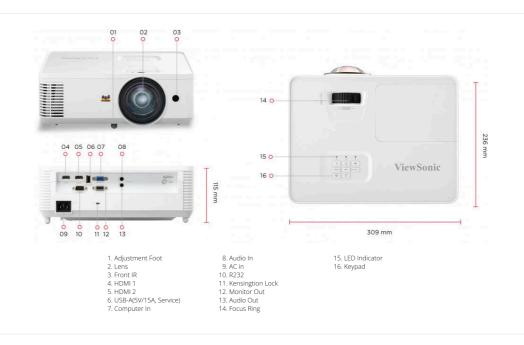

Visit Us

www.viewsonic.com

4/3/24, 11:33 AM

ViewSonic PS502X 4,000 ANSI Lumens XGA Short Throw Business & Education Projector - Datasheet - ViewSonic Global

| SPECIFICATION                                    |                                               | OTHERS                                          |                                                                                                                                            |                                                                                                                                  |  |
|--------------------------------------------------|-----------------------------------------------|-------------------------------------------------|--------------------------------------------------------------------------------------------------------------------------------------------|----------------------------------------------------------------------------------------------------------------------------------|--|
| Native Resolution:                               | 1024x768                                      | Power Supply 100-240V+/- 10<br>Voltage: (AC in) |                                                                                                                                            | , 50/60Hz                                                                                                                        |  |
| Brightness:                                      | 4000 (ANSI Lumens)                            | Power                                           | Normal: 295W                                                                                                                               |                                                                                                                                  |  |
| Contrast Ratio with SuperEco<br>Mode:            | 15000:1                                       | Consumption: Standby: <0.5                      |                                                                                                                                            |                                                                                                                                  |  |
| Display Color:                                   | 1.07 Billion Colors                           | Operating<br>Temperature:                       | 0~40°C                                                                                                                                     |                                                                                                                                  |  |
| Light Source Type:                               | 240W UHP Lamp                                 | Carton: Brown                                   |                                                                                                                                            |                                                                                                                                  |  |
| Light Source Life (hours) with<br>Normal Mode:   | 4000                                          | Net Weight:                                     | e                                                                                                                                          |                                                                                                                                  |  |
| Light Source Life (hours) with<br>SuperEco Mode: | 12000                                         | Gross 4.08Kg<br>Weight:                         |                                                                                                                                            |                                                                                                                                  |  |
| Lens:                                            | F=2.7, f=7.15mm                               | Dimensions<br>(WxDxH) with                      | 309x234x115mm                                                                                                                              |                                                                                                                                  |  |
| Projection Offset:                               | 130%+/-10%                                    | Adjustment<br>Foot:                             |                                                                                                                                            |                                                                                                                                  |  |
| Throw Ratio:                                     | 0.616                                         | Packing<br>Dimensions: 400x337x168mm            |                                                                                                                                            |                                                                                                                                  |  |
| Optical Zoom:                                    | Fixed                                         |                                                 |                                                                                                                                            |                                                                                                                                  |  |
| Digital Zoom:                                    | 0.8x-2.0x                                     | USD Finnish, Korean                             |                                                                                                                                            | n, French, Swedish, Spanish, Portuguese, Polish, Dutch, T. Chir,<br>Russian, Hungarian, Czech, Arabic, Thai, Turkish, Vietnamese |  |
| Image Size:                                      | 60"-300"                                      | Language.                                       | Italian, Total 22 la                                                                                                                       |                                                                                                                                  |  |
| Throw Distance:                                  | 0.75m-3.76m<br>(77"@0.96m)                    | User Guide<br>Language:                         | English, S-Chinese, T-Chinese,<br>Finnish, French, German, Italian, Japanese, Korean, Polish, Portuguese, Russian, S<br>Total 15 languages |                                                                                                                                  |  |
| Keystone:                                        | +19°/-19° (V)                                 | STANDARD ACCESSORY                              |                                                                                                                                            |                                                                                                                                  |  |
| Audible Noise (Normal):                          | 34dB                                          | Power Cord:                                     |                                                                                                                                            | 1                                                                                                                                |  |
| Audible Noise (Eco):                             | 25dB                                          | VGA Cable:                                      |                                                                                                                                            | 1                                                                                                                                |  |
| Input Lag:                                       | 33.2ms                                        | Remote Control:                                 |                                                                                                                                            | 1                                                                                                                                |  |
| Resolution Support:                              | VGA(640 x 480) to FullHD(1920 x 1080)         | QSG:                                            |                                                                                                                                            | Yes                                                                                                                              |  |
| HDTV Compatibility:                              | 480i, 480p, 576i, 576p, 720p, 1080i,<br>1080p | Lens Cover:<br>Air Filter:                      |                                                                                                                                            | Yes<br>Yes (CN Only)                                                                                                             |  |
| Horizontal Frequency:                            | 15K-102KHz                                    | Warranty Card:                                  |                                                                                                                                            | Yes (CN Only)                                                                                                                    |  |
| Vertical Scan Rate:                              | 23-120Hz                                      | OPTIONAL ACCESSORY                              |                                                                                                                                            |                                                                                                                                  |  |
| INPUT                                            |                                               | Lamp/Light Source:                              |                                                                                                                                            | RLC-128                                                                                                                          |  |
| Computer in (share with component):              | 1                                             | Air Filter:                                     |                                                                                                                                            | RSPL                                                                                                                             |  |
| HDMI:                                            | 2<br>(HDMI 1.4/ HDCP 1.4)                     | Wall/Ceiling Mount:                             |                                                                                                                                            | PJ-WMK-305<br>PJ-WMK-007                                                                                                         |  |
| Audio-in (3.5mm):                                | 1                                             | Carry Bag:                                      |                                                                                                                                            | PJ-CASE-008                                                                                                                      |  |
| OUTPUT                                           | •                                             |                                                 |                                                                                                                                            |                                                                                                                                  |  |
| Monitor out:                                     | 1                                             |                                                 |                                                                                                                                            |                                                                                                                                  |  |
| Audio-out (3.5mm):                               | 1                                             |                                                 |                                                                                                                                            |                                                                                                                                  |  |
| Speaker:                                         | 16W                                           |                                                 |                                                                                                                                            |                                                                                                                                  |  |
| USB Type A (Power):                              | 1 (5V/1.5A)                                   |                                                 |                                                                                                                                            |                                                                                                                                  |  |
| CONTROL                                          | . ,                                           |                                                 |                                                                                                                                            |                                                                                                                                  |  |
| RS232 (DB 9-pin male):                           | 1                                             |                                                 |                                                                                                                                            |                                                                                                                                  |  |
| USB Type A (Services):                           | 1<br>(share with USB A Output)                |                                                 |                                                                                                                                            |                                                                                                                                  |  |