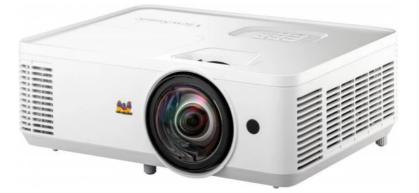

## Product **Description**

The PS502X is ViewSonic's high brightness XGA short throw business/education projector. Boasting 4,000 ANSILumens of high brightness, the projector offers clear images of up-to-300" large screen in meeting rooms, classrooms, or any other bright environment. With 0.616 short throw ratio, the projector can provide 100" large screen size from only 1.3m away without being obstructed by shadows, allowing for a large screen even in smallspaces. The dual HDMI ports allow you to flexibly connect to multiple devices, easily switching between contentsources. The USB Type-A port can supply power to HDMI wireless dongles, making wireless content streaming moreconvenient. The projector also allows software updates via USB cable connection with simply your laptops, skipping trips to service centers.