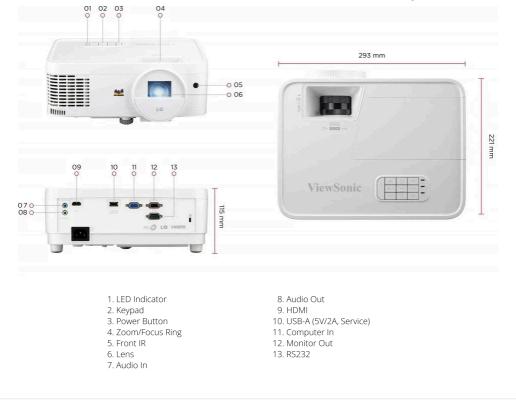

ViewSonic LS510W 3,000 ANSI Lumens WXGA LED Business/Education Projector - Datasheet - ViewSonic Europe

Visit Us www.viewsonic.com

| SPECIFICATION                                  |                                               | OTHERS                                       |                                                                                                                                                                                                                                                                             |
|------------------------------------------------|-----------------------------------------------|----------------------------------------------|-----------------------------------------------------------------------------------------------------------------------------------------------------------------------------------------------------------------------------------------------------------------------------|
| Native Resolution:                             | 1280x800                                      |                                              | 100-240V+/- 10%,                                                                                                                                                                                                                                                            |
| Brightness:                                    | 3000 (ANSI Lumens)                            | Power Supply Voltage:                        | 50/60Hz<br>(AC in)                                                                                                                                                                                                                                                          |
| Contrast Ratio:                                | 3000000:1                                     | Power Consumption:<br>Operating Temperature: | Normal: 240W<br>Standby: <0.5W                                                                                                                                                                                                                                              |
| Display Color:                                 | 1.07 Billion Colors                           |                                              | 0~40°C                                                                                                                                                                                                                                                                      |
| Light Source Type:                             | LED                                           | Carton:                                      | Brown                                                                                                                                                                                                                                                                       |
| Light Source Life (hours) with<br>Normal Mode: | 30000                                         | Net Weight:                                  | 2.65kg                                                                                                                                                                                                                                                                      |
| Lens:                                          | F=2.56-2.68, f=22-<br>24.1mm                  | Gross Weight:                                | 3.85kg                                                                                                                                                                                                                                                                      |
| Projection Offset:                             | 100%+/-5%                                     | Dimensions (WxDxH) with<br>Adjustment Foot:  | 293x221x115mm                                                                                                                                                                                                                                                               |
| Throw Ratio:                                   | 1.55-1.70                                     | Packing Dimensions:                          | 365x300x188mm                                                                                                                                                                                                                                                               |
| Optical Zoom:                                  | 1.1X                                          | OSD Language:                                | English, French,<br>Spanish, Thai, Korean,<br>German, Italian,<br>Russian, Swedish,<br>Dutch, Polish, Czech,<br>T-Chinese, S-Chinese,<br>Japanese, Turkish,<br>Portuguese, Finnish,<br>Indonesian, India,<br>Arabic, Vietnamese,<br>Greek, Hungarian.<br>Total 24 languages |
| Digital Zoom:                                  | 0.8x-2.0x                                     |                                              |                                                                                                                                                                                                                                                                             |
| Image Size:                                    | 30"-300"                                      |                                              |                                                                                                                                                                                                                                                                             |
| Throw Distance:                                | 1m-10.98m<br>(100"@3.34m)                     |                                              |                                                                                                                                                                                                                                                                             |
| Keystone:                                      | +/- 40° (V)                                   |                                              |                                                                                                                                                                                                                                                                             |
| Audible Noise (Normal):                        | 34dB                                          |                                              |                                                                                                                                                                                                                                                                             |
| Audible Noise (Eco):                           | 28dB                                          | User Guide Language:                         | English, S-Chinese, T-<br>Chinese, Indonesian,<br>Finish, French,<br>German, Italian,<br>Japanese, Korean,<br>Polish, Portuguese,<br>Russian, Spanish,<br>Swedish, Turkish,<br>Arabic, Czech, Thai,<br>Vietnamese, total 20<br>languages                                    |
| Input Lag:                                     | 16ms                                          |                                              |                                                                                                                                                                                                                                                                             |
| Resolution Support:                            | VGA(640 x 480) to<br>FullHD(1920 x 1080)      |                                              |                                                                                                                                                                                                                                                                             |
| HDTV Compatibility:                            | 480i, 480p, 576i, 576p,<br>720p, 1080i, 1080p |                                              |                                                                                                                                                                                                                                                                             |
| Horizontal Frequency:                          | 15K-102KHz                                    |                                              |                                                                                                                                                                                                                                                                             |
| Vertical Scan Rate:                            | 23-120Hz                                      | STANDARD ACCESSORY                           | languages                                                                                                                                                                                                                                                                   |
| INPUT                                          |                                               | Power Cord:                                  | 1                                                                                                                                                                                                                                                                           |
| Computer in (share with                        | 1                                             | Remote Control:                              | 1                                                                                                                                                                                                                                                                           |
| component):                                    | 4                                             | QSG:                                         | Yes                                                                                                                                                                                                                                                                         |
| HDMI:                                          | 1<br>(HDMI 1.4/ HDCP 1.4)                     | QSG:                                         |                                                                                                                                                                                                                                                                             |
| Audio-in (3.5mm):                              | 1                                             | Warranty:                                    | *Warranty offered may<br>differ from market to<br>market                                                                                                                                                                                                                    |
| OUTPUT                                         |                                               | OPTIONAL ACCESSORY                           |                                                                                                                                                                                                                                                                             |
| Monitor out:                                   | 1                                             | Wall/Ceiling Mount:                          | PJ-WMK-007                                                                                                                                                                                                                                                                  |
| Audio-out (3.5mm):                             | 1                                             | Carry Bag:                                   | PJ-CASE-008                                                                                                                                                                                                                                                                 |
| Speaker:                                       | 2W                                            |                                              |                                                                                                                                                                                                                                                                             |
| USB Type A (Power):                            | 1 (5V/2A)                                     |                                              |                                                                                                                                                                                                                                                                             |
| CONTROL                                        |                                               |                                              |                                                                                                                                                                                                                                                                             |
| RS232 (DB 9-pin male):                         | 1                                             |                                              |                                                                                                                                                                                                                                                                             |
| USB Type A (Services):                         | 1<br>(share with USB A<br>Output)             |                                              |                                                                                                                                                                                                                                                                             |