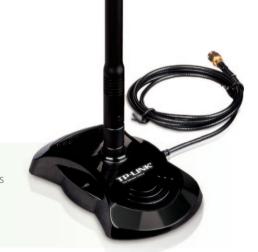

# TP-LINK®

# 2.4GHz 8dBi Indoor Desktop Omni-directional Antenna

# TL-ANT2408C

#### • Features:

- 8dBi Omni-directional operation boosts your signal to a wider range
- Features 130cm extension cable ensures flexible deployment and better performance
- · Very easy to install, no software required
- RP-SMA Female connector, works with device with most indoor wireless AP/Router

#### • Description:

Indoor desktop Omni-directional antenna TL-ANT2408C operates in the 2.4-2.5 GHz band and provides 8dBi Omni-directional operation, which largely extends the wireless range and delivers much better wireless performance. The antenna offers the RP-SMA Female connector guaranteeing wider compatibility with most of the wireless equipments.