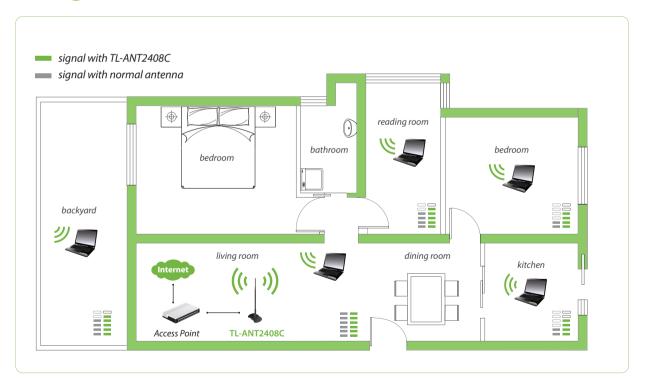

--------------|--------------------------|
| Gain (Exclude Cable Loss) | 8dBi                     |
| VSWR                      | 1.92:1                   |
| HPBW/H(°)                 | 360                      |
| HPBW/V(°)                 | 15                       |
| Impedance                 | 50 Ohms                  |
| Admitted Power            | 1W                       |
| Interfaces                | RP-SMA Female            |
| Polarization              | Linear, Vertical         |
| Extension Cable           | RG174, 130cm             |
| Operating Temperature     | -20°C~65°C (-4°F~149°F)  |
| Storage Temperature       | -30°C~75°C (-22°F~167°F) |
| Mounting                  | Wall Mount / Desktop     |
| Standards                 | RoHS, WEEE               |

## • Diagram:



### • Related Products:

- Wireless Router (with Detachable Antenna)
- Wireless Access Point (with Detachable Antenna)
- Wireless Adapter (with Detachable Antenna)

# Optional Accessories:

- 3 Meters Antenna Extension Cable TL-ANT24EC3S
- 5 Meters Antenna Extension Cable TL-ANT24EC5S