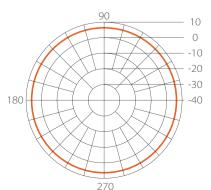

#### • Radiation Patterns:

H-Plane Co-Polarization Pattern

V-Plane Co-Polarization Pattern