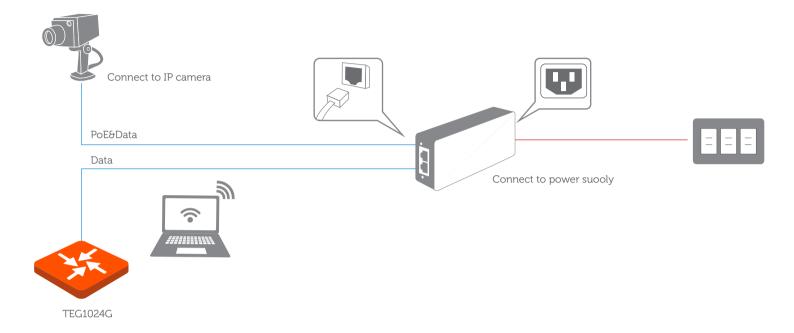

# **Products Description**

The PoE injector PoE15F can realize synchronous delivery of device network data and power via one Ethernet cable (Cat.5 or better). The output power of per port is up to 15W, which can serve as an outlet for a PoE device (powering via RJ45 port). You can connect PSE15F to an IEEE 802.3af compliant PD, such as wireless AP, IP camera, IP phone, etc. In a sense, it is a good choice for you to reduce the installation cost and improve the network performance.

## **Key Feature**

- Delivers power and data through one Ethernet cable for easy network extension.
- Compatible with IEEE 802.3af/at compliant powered devices.
- PoE Port Delivers power up to 100 meters.
- Plug and Play, no configuration required.

#### Power Supply Distance Extension

The power supply distance of standard CAT 5E and CAT 6E cable is up to 100m. It can supply power for the PD remotely, which expands the range of PoE applications, improves wiring efficiency, and better for project installation works.