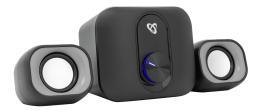

## SPEAKERS SBOX SP-182 / 2.1

DESCRIPTION

Experience impressive sound with SBOX "SP-182" computer speakers. This 2.1 stereo system delivers 11W of output power with a broad frequency range. Stylish and available in black/white/grey color combination.

## SPECIFICATIONS

Speaker dimensions (mm): 128x95x105 (sub), 64x78x55 (sat) Input sensitivity: Audio amplifier: Other: Distortion: Weight (g): S/N ratio (dB): >=45 Talk time / music time (h): Battery: Range (m): Working voltage (V): 5 V USB Output power (mW): 11 W Speakers type: Stereo 2.1 Frequency response (Hz): 150 - 20000 Driver size (mm): 2 x 50.8 (sat), 76.2 (sub) Illumination: Color: Black/White/Grey Interface: AUX 3.5 mm + USB 2.0 (power)