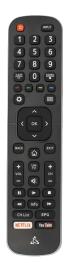

# REMOTE CONTROL SBOX RC-01405 for Hisense TVs

### **DESCRIPTION**

Take control of your HISENS TV with the SBOX RC-01405 Replacement Remote. Designed for HISENS TVs, it ensures seamless compatibility. Simply pop in 2 AAA batteries (not included), and you'll have an 8-meter range to operate your TV hassle-free. Rediscover the joy of convenience with RC-01405.

#### **SPECIFICATIONS**

Compatibility: HISENSE TVs

Batteries: 2 x AAA (not included)

Range (m): 8