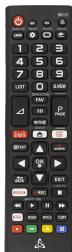

## REMOTE CONTROL SBOX RC-01403 for LG TVs

## DESCRIPTION

Take control of your LG TV with the SBOX RC-01403 Replacement Remote. Designed for LG TVs, it ensures seamless compatibility. Simply pop in 2 AAA batteries (not included), and you'll have an 8-meter range to operate your TV hassle-free. Rediscover the joy of convenience with RC-01403.

## SPECIFICATIONS

Compatibility: LG TVs Batteries: 2 x AAA (not included) Range (m): 8

Commercial package Quantity: 1 Unit: kom Weight: 0.075 Length: 17 Width: 5 Height: 3

Transport package Quantity: 125 Unit: kom Weight: 9.99 Length: 37 Width: 30 Height: 35