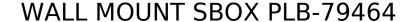

## **DESCRIPTION**

Optimize your viewing experience with the SBOX PLB-79464 Tilting-Swivel Wall Mount. It accommodates screen sizes from 43" to 90", with a maximum load capacity of 50 kg. The tilting and swiveling capabilities, along with VESA compatibility, ensure the perfect angle. Designed for both flat and curved screens, this black steel and plastic mount is a sleek addition to your setup. Easy installation and a powder coating finish make it a reliable choice.

## **SPECIFICATIONS**

Maximum wall distance (mm): 250
Minimum wall distance (mm): 19.5
Maximum screen size: 90" / 229 cm
Minimum screen size: 43" / 109 cm

Maxiumum VESA: 600x400 Minimum VESA: 100x200

Note: When mounting, pay attention to the VESA and the type

of screws used by individual TV manufacturers!

Vertical tilt: +3°/ -15°

Mount type: Tilting - Swivel with hand

Surface finish: Powder coating Detachable VESA plate: Yes Level adjustment: +3°/-3°

Swivel: +30°/ -30°

For curved screens: Yes

Level: No

Maximum load (kg): 50

Installation: Wall

Material: Steel/Plastic

Color: Black