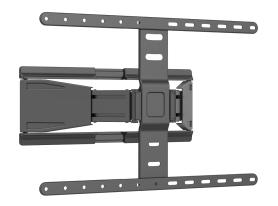

## **DESCRIPTION**

Optimize your viewing experience with the SBOX PLB-79464 Tilting-Swivel Wall Mount. It accommodates screen sizes from 43" to 90", with a maximum load capacity of 50 kg. The tilting and swiveling capabilities, along with VESA compatibility, ensure the perfect angle. Designed for both flat and curved screens, this black steel and plastic mount is a sleek addition to your setup. Easy installation and a powder coating finish make it a reliable choice.

of screws used by individual TV manufacturers!

Vertical tilt: +3°/ -15°

Mount type: Tilting - Swivel with hand

Surface finish: Powder coating Detachable VESA plate: Yes Level adjustment: +3°/-3°

Swivel: +30°/ -30°