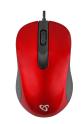

# WIRED MOUSE SBOX M-901 Red

### **DESCRIPTION**

Enhance your computing experience with the vibrant red SBOX M-901 Wired Mouse. This ergonomic and stylish device offers precise tracking, smooth scrolling, and a comfortable grip. Elevate your productivity and enjoy effortless navigation with this gamechanging accessory.