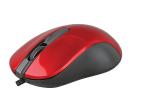

# WIRED MOUSE SBOX M-901 Red

### **DESCRIPTION**

Enhance your computing experience with the vibrant red SBOX M-901 Wired Mouse. This ergonomic and stylish device offers precise tracking, smooth scrolling, and a comfortable grip. Elevate your productivity and enjoy effortless navigation with this gamechanging accessory.