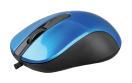

## WIRED MOUSE SBOX M-901 Blue

## DESCRIPTION

The WIRED MOUSE SBOX M-901 Blue is the perfect companion for your digital lifestyle. With its ergonomic design and comfortable grip, you can effortlessly navigate through your work or gaming tasks. Its high-precision optical sensor ensures smooth and accurate cursor control. The blue color adds a stylish touch to your setup, making it a standout accessory.