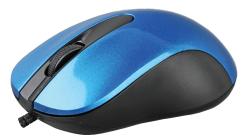

## WIRED MOUSE SBOX M-901 Blue

## DESCRIPTION

The WIRED MOUSE SBOX M-901 Blue is the perfect companion for your digital lifestyle. With its ergonomic design and comfortable grip, you can effortlessly navigate through your work or gaming tasks. Its high-precision optical sensor ensures smooth and accurate cursor control. The blue color adds a stylish touch to your setup, making it a standout accessory.