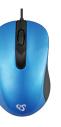

## WIRED MOUSE SBOX M-901 Blue

## DESCRIPTION

The WIRED MOUSE SBOX M-901 Blue is the perfect companion for your digital lifestyle. With its ergonomic design and comfortable grip, you can effortlessly navigate through your work or gaming tasks. Its high-precision optical sensor ensures smooth and accurate cursor control. The blue color adds a stylish touch to your setup, making it a standout accessory.