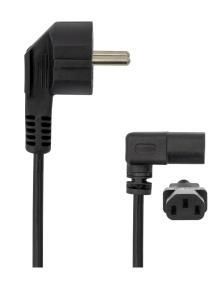

## CABLE C-13 PC - SCHUKO POWER, Angled 90°, 2 m

## **DESCRIPTION**

Upgrade your desktop setup with the C-13 PC - SCHUKO POWER cable. Its angled 90° design ensures a clean and organized workspace. With a generous 2-meter length, it offers convenient flexibility for connecting your computer to a power source. Whether you're working or gaming, this cable enhances your lifestyle by providing reliable and efficient power delivery.

## **SPECIFICATIONS**

Cable length (m): 2

Wire thickness: 3x28x0.15 Cu Cable cross section (mm2): 0.5

Max. current (mA): 10A

Color: Black

Outer cable diameter (mm): 5 Connector 1: Euro type E/F

Connector 2: IEC C13