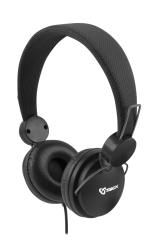

## **HEADSET SBOX HS-736 Black**

## **DESCRIPTION**

Meet the SBOX HS-736 headphones – an on-ear style with a 20-20,000Hz frequency range. These sleek headphones boast a  $32\pm15\%$  impedance, delivering impressive sound at  $105\pm3dB$  sensitivity. With 40mm speakers and a 1.2m cable, they're perfect for on-the-go listening. Available in stylish Black or White.

Headset type: On-Ear

Color: Black

Headphones impedance (Ohm):  $32 \pm 15\%$ 

Material:

Braided cable: No

Cable length (m): 1.2

Interface: 3.5 mm stereo