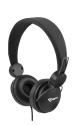

## **HEADSET SBOX HS-736 Black**

## **DESCRIPTION**

Meet the SBOX HS-736 headphones – an on-ear style with a 20-20,000Hz frequency range. These sleek headphones boast a  $32\pm15\%$  impedance, delivering impressive sound at  $105\pm3dB$  sensitivity. With 40mm speakers and a 1.2m cable, they're perfect for on-the-go listening. Available in stylish Black or White.

Headset type: On-Ear

Color: Black

Headphones impedance (Ohm):  $32 \pm 15\%$ 

Material:

Braided cable: No

Cable length (m): 1.2

Interface: 3.5 mm stereo