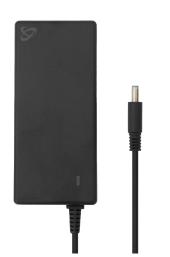

## **DESCRIPTION**

The SBOX HP-65W Replacement Laptop Charger is designed for efficient and reliable performance. With a maximum power output of 65W and precise 19.5V/3.33A, it provides the power your laptop needs. The charger features a 4.5mm x 3.0mm DC connector with a center pin for a secure connection. It's not only efficient but also includes overcharge protection, ensuring the safety of your device. With compact dimensions and a weight of 283g, it's a convenient solution for your charging needs.

## **SPECIFICATIONS**

Power (W): 65 (Max)

Efficiency: >82%

DC connector dimensions: 4.5 mm x 3.0 mm with center pin

Working temperature (°C): 0°C - 40°C

Protection against: Overcharge protection

Suitable for:

Dimensions (mm): 116x52x30

Weight (g): 283

Input: 100V - 240V/1.5 A

Output: 19.5 V/3.33 A