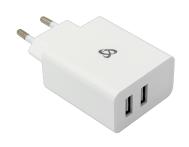

## DESCRIPTION

Power up your devices at home with the SBOX HC-21 Home Charger. Featuring a USB 2.0 interface, it's a versatile charging solution. With an AC input range of 100-240V, it provides dual outputs of DC 5V - 1A and DC 5V - 2.1A, ensuring efficient charging. The white charger is constructed from durable ABS/PC fireproof material, combining safety and style.

**SPECIFICATIONS** Compatibility: LED indicator: Input 2: Working frequency (Hz): Output 1: DC 5V - 1A Output 2: DC 5V - 2.1A Other: Durability: Hot swap: IC: Number of USB ports: Installation: Stand-by power consumption: Power supply: Dimensions (mm): Weight (g): 47 Screen resolution: Color: White Input: AC 100 - 240V Material: ABS/PC fireproof material Interface: USB 2.0 Cable length (m): Transfer speed: