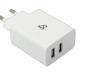

## DESCRIPTION

Power up your devices at home with the SBOX HC-21 Home Charger. Featuring a USB 2.0 interface, it's a versatile charging solution. With an AC input range of 100-240V, it provides dual outputs of DC 5V - 1A and DC 5V - 2.1A, ensuring efficient charging. The white charger is constructed from durable ABS/PC fireproof material, combining safety and style.

**SPECIFICATIONS** Compatibility: LED indicator: Input 2: Working frequency (Hz): Output 1: DC 5V - 1A Output 2: DC 5V - 2.1A Other: Durability: Hot swap: IC: Number of USB ports: Installation: Stand-by power consumption: Power supply: Dimensions (mm): Weight (g): 47 Screen resolution: Color: White Input: AC 100 - 240V Material: ABS/PC fireproof material Interface: USB 2.0 Cable length (m): Transfer speed: