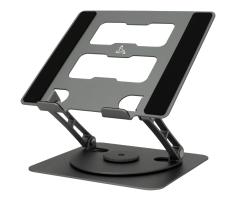

## **DESCRIPTION**

Elevate your laptop experience with the SBOX CP-31 Desktop Stand. Designed for notebooks ranging from 10 to 17 inches, this stand combines versatility with a sleek grey aluminum and silicone construction. Its 360° rotation, along with a sturdy design, ensures your laptop is well-supported while you work or relax. With a maximum load capacity of 5 kg and compact dimensions of 220x240x58 mm, it's a lightweight, space-saving solution for your workspace. Experience the perfect blend of style and functionality with the CP-31.

## **SPECIFICATIONS**

Rotation: 360°

Other:

Maximum load (kg): 5 Notebook size: 10-17"

Dimensions (mm): 220x240x58

Weight (g): 900

Color: Grey

Material: Aluminum, silicone