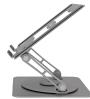

## **DESCRIPTION**

Elevate your laptop experience with the SBOX CP-31 Desktop Stand. Designed for notebooks ranging from 10 to 17 inches, this stand combines versatility with a sleek grey aluminum and silicone construction. Its 360° rotation, along with a sturdy design, ensures your laptop is well-supported while you work or relax. With a maximum load capacity of 5 kg and compact dimensions of 220x240x58 mm, it's a lightweight, space-saving solution for your workspace. Experience the perfect blend of style and functionality with the CP-31.

## **SPECIFICATIONS**

Rotation: 360°

Other:

Maximum load (kg): 5 Notebook size: 10-17"

Dimensions (mm): 220x240x58

Weight (g): 900

Color: Grey

Material: Aluminum, silicone