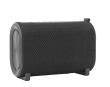

# **BLUETOOTH SPEAKER SBOX BT-803**

### **DESCRIPTION**

TWS - true wireless stereo is a function that allows you to connect two BT-803 units into a wireless stereo system. - to connect two units, you need to turn ON both speakers at the same time in BT mode and speakers will connect automatically.