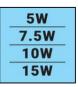

# In Car Wireless Magnetic Charger 15V

Item no.:

441-47

Sandberg In Car Magnetic Wireless Charger 15W is a wireless phone charger for the car. It is equipped with a magnetic ring making it easy to attach your phone to it. However, this requires that your smart phone supports magnetic charging, e.g. iPhone 12/13. This way, the phone is held steady while it is being charged wirelessly. The charger is stylishly designed in aluminium and is discretely mounted either in the ventilation vent or with an adhesive via the included combi holder. Supports fast charging up to 15W.