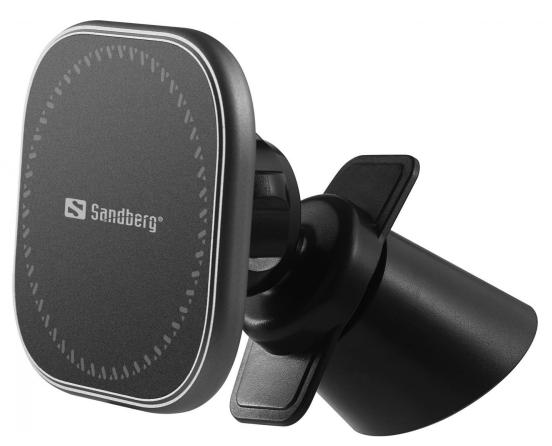

# In Car Wireless Magnetic Charger 15V

Item no.:

441-47

Sandberg In Car Magnetic Wireless Charger 15W is a wireless phone charger for the car. It is equipped with a magnetic ring making it easy to attach your phone to it. However, this requires that your smart phone supports magnetic charging, e.g. iPhone 12/13. This way, the phone is held steady while it is being charged wirelessly. The charger is stylishly designed in aluminium and is discretely mounted either in the ventilation vent or with an adhesive via the included combi holder. Supports fast charging up to 15W.

### Sandberg In Car Wireless Magnetic Charger 15W