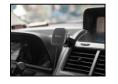

# In Car Wireless Magnetic Charger 15V

Item no.:

441-47

Sandberg In Car Magnetic Wireless Charger 15W is a wireless phone charger for the car. It is equipped with a magnetic ring making it easy to attach your phone to it. However, this requires that your smart phone supports magnetic charging, e.g. iPhone 12/13. This way, the phone is held steady while it is being charged wirelessly. The charger is stylishly designed in aluminium and is discretely mounted either in the ventilation vent or with an adhesive via the included combi holder. Supports fast charging up to 15W.