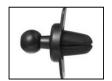

# In Car Wireless Magnetic Charger 15V

Item no.:

441-47

Sandberg In Car Magnetic Wireless Charger 15W is a wireless phone charger for the car. It is equipped with a magnetic ring making it easy to attach your phone to it. However, this requires that your smart phone supports magnetic charging, e.g. iPhone 12/13. This way, the phone is held steady while it is being charged wirelessly. The charger is stylishly designed in aluminium and is discretely mounted either in the ventilation vent or with an adhesive via the included combi holder. Supports fast charging up to 15W.