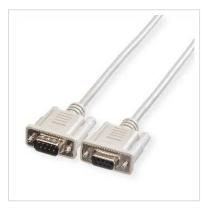

## ROLINE RS232 Cable, DB9 M - F, 6 m

Product No. Manufacturer Manufacturer No. EAN (single piece) 11.01.6260 ROLINE 11.01.6260 7611990119240

Designed for Professionals

- Cable with two 9-pole D-Sub connectors
- Connects e.g. the serial IBM AT interface with a switchbox
- All lines connected 1:1
- Screen line connected with the foil screen and both connectors

| Technical specifications   |                    |
|----------------------------|--------------------|
| Manufacturer               | ROLINE             |
| Product group              | Cable              |
| Product type               | 9-pin 1: 1 cable   |
| Colour                     | grey               |
| Length                     | 6 m                |
| Connection ports           | Male / Female      |
| side 1 connector           | 9 pin Male         |
| side 2 connector           | 9 pin Female       |
| Side 1 Connector Type      | D-Sub 9-pin (DE-9) |
| Side 1 Connector<br>Gender | Male               |
| Side 2 Connector Type      | D-Sub 9-pin (DE-9) |
| Side 2 Connector<br>Gender | Female             |