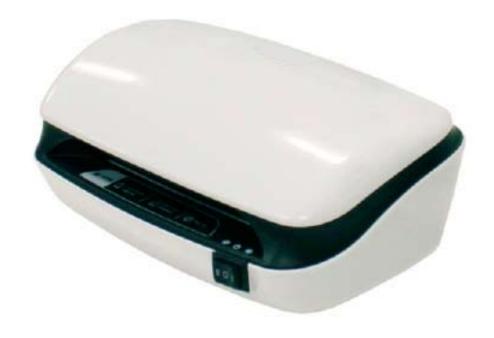

## RECO LAM 112

LAMINATOR

easy operation

attractive design

good laminating result

## pouch laminator for credit card size

The RECOsystems RECO LAM 112 is an easy to use pouch laminator. The machine has a max. laminating width of 110 mm. So the machine is specially made for laminating drivers licenses, credit cards, badges, security IDs, business cards or luggage Tags. The RECO LAM 112 is a 2 roller machine for pouches with max. 125 mic thickness.