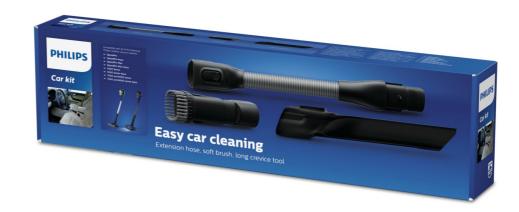

# Easy Car Cleaning

Extension hose, soft brush, long crevice tool

A full accessory kit with extension hose, soft brush and long crevice tool to help you clean your car. Compatible with SpeedPro (Aqua), SpeedPro Max (Aqua), 5000 Series (Aqua) and 7000, 8000 Series (Aqua).

### **Philips Original accessories**

- Extension hose
- · Long crevice tool
- · Soft Brush

**General specifications** 

XC8147; XC8149

Specifications

Suitable for: The following Philips cordless sticks:FC6721-FC6729; FC6802; FC6812 -FC6814; FC6822 - FC6823; FC6826; FC6827; XC7041 - XC7043; FC6901, - FC6904; FC6908; XC8043; XC8045; XC8047; XC8049;