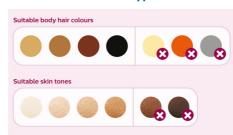

#### Suitable hair and skin types

Philips Lumea works effectively on (naturally) dark blonde, brown and black hairs. As with other light-based treatments, Philips Lumea is NOT effective on red, light-blonde or white/grey hair. This product is also NOT suitable for dark skin.