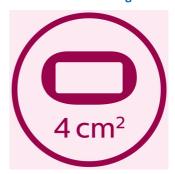

#### **Attachments**

- Precision attachment (2cm2): For safe application on face
- Body attachment (4cm2): For use below the neckline