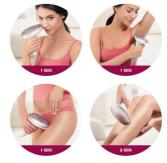

# **Application time**

- Lower leg: 8 min
- Armpit: 1 min
- Bikini line: 1 min
- Face areas: 1 min