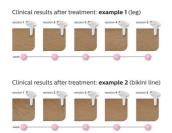

#### **Effortlessly effective**

Our clinical studies have shown significant hair reduction in as little as four fortnightly

treatments resulting in smooth hair free skin. To maintain these results, simply repeat the treatment when needed. Time between treatments may vary based on your individual hair regrowth. - To enlarge this picture, please click on the image in the image gallery on the top of this page