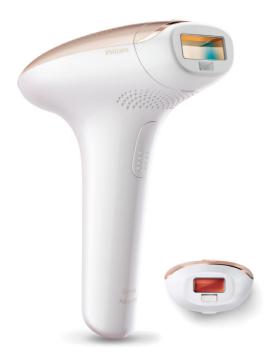

Philips Lumea Advanced IPL - Hair removal device

For use on body and face

15 minutes to treat lower legs >250,000 lamp flashes Extra long cord

### Safe, fast and effective on body and face

- Safe and effective even on sensitive areas
- · Large treatment window for fast application
- Precision attachment for extra safety on the face
- Integrated skin tone sensor for extra safety
- · Gentle to your skin

# Extra safety for the face

With the additional integrated light filter, it can be used for safe treatment of facial hair on the upper lip, chin, cheeks and other sensitive

#### **Attachments**

- Precision attachment (2cm2): For safe application on face
- Body attachment (4cm2): For use below the neckline