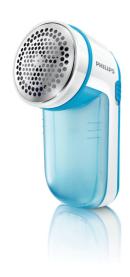

#### **Fabric Shaver**

Removes fabric pills
Suitable for all garments
2 Philips AA batteries incl.

GC026/00

### Fabric Shaver

Fabric Shaver GC026/00