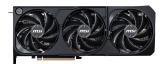

#### Triple Fan

Three fans and a huge heatsink ensure a cool and quiet experience for you.