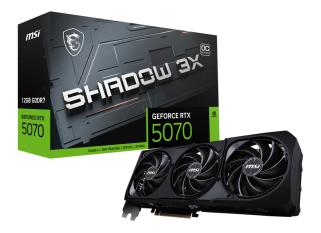

# GRAPHICS CARDS GeForce RTX<sup>™</sup> 5070 12G SHADOW 3X OC

# **SPECIFICATIONS**

| Marketing Name                    | GeForce RTX <sup>™</sup> 5070 12G SHADOW 3X OC                                                                                                        |
|-----------------------------------|-------------------------------------------------------------------------------------------------------------------------------------------------------|
| Model Name                        | G5070-12S3C                                                                                                                                           |
| Graphics Processing Unit          | NVIDIA® GeForce RTX™ 5070                                                                                                                             |
| Interface                         | PCI Express® Gen 5                                                                                                                                    |
| Core Clocks                       | Extreme Performance: 2557 MHz (MSI<br>Center)<br>Boost: 2542 MHz                                                                                      |
| CUDA <sup>®</sup> CORES           | 6144 Units                                                                                                                                            |
| Memory Speed                      | 28 Gbps                                                                                                                                               |
| Memory                            | 12GB GDDR7                                                                                                                                            |
| Memory Bus                        | 192-bit                                                                                                                                               |
| Output                            | DisplayPort x 3 (v2.1b)<br>HDMI <sup>™</sup> x 1 (As specified in HDMI <sup>™</sup> 2.1b: up<br>to 4K 480Hz or 8K 120Hz with DSC, Gaming<br>VRR, HDR) |
| HDCP Support                      | Y                                                                                                                                                     |
| Power consumption                 | 250 W                                                                                                                                                 |
| Power connectors                  | 16-pin x 1                                                                                                                                            |
| Recommended PSU                   | 650 W                                                                                                                                                 |
| Card Dimension (mm)               | 303 x 121 x 49 mm                                                                                                                                     |
| Weight (Card / Package)           | 982 g / 1406 g                                                                                                                                        |
| DirectX Version Support           | 12 Ultimate                                                                                                                                           |
| OpenGL Version Support            | 4.6                                                                                                                                                   |
| Maximum Displays                  | 4                                                                                                                                                     |
| G-SYNC <sup>®</sup> technology    | Y                                                                                                                                                     |
| <b>Digital Maximum Resolution</b> | 7680 x 4320                                                                                                                                           |