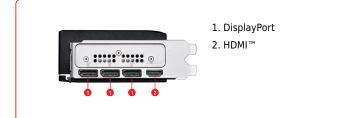

# CONNECTIONS

# **SPECIFICATIONS**

| Marketing Name                    | GeForce RTX <sup>™</sup> 5070 12G SHADOW 3X OC                                                                                                        |
|-----------------------------------|-------------------------------------------------------------------------------------------------------------------------------------------------------|
| Model Name                        | G5070-12S3C                                                                                                                                           |
| Graphics Processing Unit          | NVIDIA® GeForce RTX™ 5070                                                                                                                             |
| Interface                         | PCI Express® Gen 5                                                                                                                                    |
| Core Clocks                       | Extreme Performance: 2557 MHz (MSI<br>Center)<br>Boost: 2542 MHz                                                                                      |
| CUDA <sup>®</sup> CORES           | 6144 Units                                                                                                                                            |
| Memory Speed                      | 28 Gbps                                                                                                                                               |
| Memory                            | 12GB GDDR7                                                                                                                                            |
| Memory Bus                        | 192-bit                                                                                                                                               |
| Output                            | DisplayPort x 3 (v2.1b)<br>HDMI <sup>™</sup> x 1 (As specified in HDMI <sup>™</sup> 2.1b: up<br>to 4K 480Hz or 8K 120Hz with DSC, Gaming<br>VRR, HDR) |
| HDCP Support                      | Y                                                                                                                                                     |
| Power consumption                 | 250 W                                                                                                                                                 |
| Power connectors                  | 16-pin x 1                                                                                                                                            |
| Recommended PSU                   | 650 W                                                                                                                                                 |
| Card Dimension (mm)               | 303 x 121 x 49 mm                                                                                                                                     |
| Weight (Card / Package)           | 982 g / 1406 g                                                                                                                                        |
| DirectX Version Support           | 12 Ultimate                                                                                                                                           |
| OpenGL Version Support            | 4.6                                                                                                                                                   |
| Maximum Displays                  | 4                                                                                                                                                     |
| G-SYNC <sup>®</sup> technology    | Y                                                                                                                                                     |
| <b>Digital Maximum Resolution</b> | 7680 x 4320                                                                                                                                           |