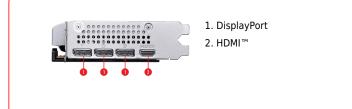

# CONNECTIONS

# **SPECIFICATIONS**

| Marketing Name                    | GeForce RTX <sup>™</sup> 5060 8G VENTUS 2X OC                                                                                                         |
|-----------------------------------|-------------------------------------------------------------------------------------------------------------------------------------------------------|
| Model Name                        | G5060-8V2C                                                                                                                                            |
| Graphics Processing Unit          | NVIDIA <sup>®</sup> GeForce RTX <sup>™</sup> 5060                                                                                                     |
| Interface                         | PCI Express® Gen 5 x16 (uses x8)                                                                                                                      |
| Core Clocks                       | Extreme Performance: 2535 MHz (MSI<br>Center)<br>Boost: 2527 MHz                                                                                      |
| CUDA <sup>®</sup> CORES           | 3840 Units                                                                                                                                            |
| Memory Speed                      | 28 Gbps                                                                                                                                               |
| Memory                            | 8GB GDDR7                                                                                                                                             |
| Memory Bus                        | 128-bit                                                                                                                                               |
| Output                            | DisplayPort x 3 (v2.1b)<br>HDMI <sup>™</sup> x 1 (As specified in HDMI <sup>™</sup> 2.1b: up<br>to 4K 480Hz or 8K 120Hz with DSC, Gaming<br>VRR, HDR) |
| HDCP Support                      | Y                                                                                                                                                     |
| Power consumption                 | 145 W                                                                                                                                                 |
| Power connectors                  | 8-pin x1                                                                                                                                              |
| Recommended PSU                   | 550 W                                                                                                                                                 |
| Card Dimension (mm)               | 197 x 120 x 41 mm                                                                                                                                     |
| Weight (Card / Package)           | 511 g / 829 g                                                                                                                                         |
| DirectX Version Support           | 12 Ultimate                                                                                                                                           |
| <b>OpenGL Version Support</b>     | 4.6                                                                                                                                                   |
| Maximum Displays                  | 4                                                                                                                                                     |
| G-SYNC <sup>®</sup> technology    | Y                                                                                                                                                     |
| <b>Digital Maximum Resolution</b> | 7680 x 4320                                                                                                                                           |