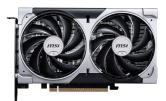

#### Dual Fan

Two fans and a huge heatsink ensure a cool and quiet experience for you.

### TORX FAN 5.0

Fan blades linked by ring arcs and a fan cowl work together to stabilize and maintain high-pressure airflow.

### Zero Frozr

The fans completely stop when temperatures are relatively low, eliminating all noise.