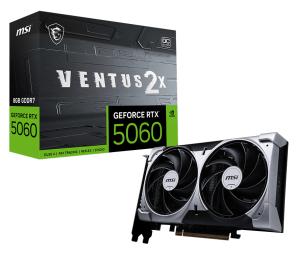

## GRAPHICS CARDS GeForce RTX<sup>™</sup> 5060 8G VENTUS 2X OC

# **SPECIFICATIONS**

| Marketing Name                    | GeForce RTX <sup>™</sup> 5060 8G VENTUS 2X OC                                                                                                         |
|-----------------------------------|-------------------------------------------------------------------------------------------------------------------------------------------------------|
| Model Name                        | G5060-8V2C                                                                                                                                            |
| Graphics Processing Unit          | NVIDIA <sup>®</sup> GeForce RTX <sup>™</sup> 5060                                                                                                     |
| Interface                         | PCI Express® Gen 5 x16 (uses x8)                                                                                                                      |
| Core Clocks                       | Extreme Performance: 2535 MHz (MSI<br>Center)<br>Boost: 2527 MHz                                                                                      |
| CUDA <sup>®</sup> CORES           | 3840 Units                                                                                                                                            |
| Memory Speed                      | 28 Gbps                                                                                                                                               |
| Memory                            | 8GB GDDR7                                                                                                                                             |
| Memory Bus                        | 128-bit                                                                                                                                               |
| Output                            | DisplayPort x 3 (v2.1b)<br>HDMI <sup>™</sup> x 1 (As specified in HDMI <sup>™</sup> 2.1b: up<br>to 4K 480Hz or 8K 120Hz with DSC, Gaming<br>VRR, HDR) |
| HDCP Support                      | Y                                                                                                                                                     |
| Power consumption                 | 145 W                                                                                                                                                 |
| Power connectors                  | 8-pin x1                                                                                                                                              |
| Recommended PSU                   | 550 W                                                                                                                                                 |
| Card Dimension (mm)               | 197 x 120 x 41 mm                                                                                                                                     |
| Weight (Card / Package)           | 511 g / 829 g                                                                                                                                         |
| DirectX Version Support           | 12 Ultimate                                                                                                                                           |
| <b>OpenGL Version Support</b>     | 4.6                                                                                                                                                   |
| Maximum Displays                  | 4                                                                                                                                                     |
| G-SYNC <sup>®</sup> technology    | Y                                                                                                                                                     |
| <b>Digital Maximum Resolution</b> | 7680 x 4320                                                                                                                                           |