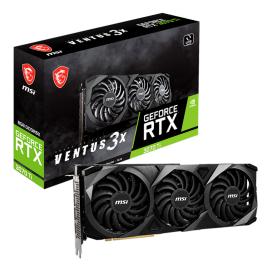

### **Triple Fan**

Three fans and a huge heatsink ensure a cool and quiet experience for you.

### TORX FAN 3.0

The award-winning MSI TORX Fan 3.0 design creates high static pressure and pushes the limits of thermal performance.