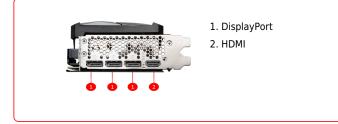

|
| DirectX Version Support 12 API         |                                                            |
| OpenGL Version Support 4.6             |                                                            |
| Maximum Displays 4                     |                                                            |
| VR Ready Y                             |                                                            |
| G-SYNC <sup>®</sup> technology Y       |                                                            |
| Adaptive Vertical Sync Y               |                                                            |
| Digital Maximum Resolution 7680 x 4    | 320                                                        |

# **CONNECTIONS**



## FEATURES



### **Triple Fan**

Three fans and a huge heatsink ensure a cool and quiet experience for you.



### TORX FAN 3.0

The award-winning MSI TORX Fan 3.0 design creates high static pressure and pushes the limits of thermal performance.

#### Core Pipe

Precision-machined heat pipes ensure max contact and spread heat along the full length of the heatsink.

#### Custom PCB



The custom PCB has been engineered with hardened circuits and optimized trace routing for performance and reliability.

#### Aluminum Backplate



Thermal pads beneath the sturdy metal backplate provide additional cooling.

#### Afterburner



Take full control with the most recognized and widely used graphics card overclocking software in the world.

#### 💦 Zero Frozr



Zero Frozr is the calm before the