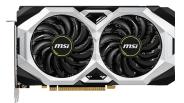

#### **DUAL FAN THERMAL DESIGN**

Dual fans covers more area of heatsink to take heat away more efficiently.

## TORX FAN 2.0

Award-winning fan design combining two different fin designs for cool & quiet gaming.