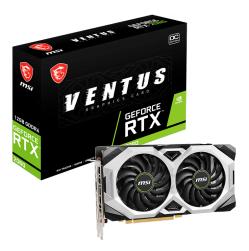

## **SPECIFICATIONS**

| Model Name                                                           | GeForce RTX <sup>™</sup> 2060 VENTUS 12G OC                                        |
|----------------------------------------------------------------------|------------------------------------------------------------------------------------|
| Graphics Processing Unit                                             | NVIDIA <sup>®</sup> GeForce RTX <sup>™</sup> 2060                                  |
| Interface                                                            | PCI Express x16 3.0                                                                |
| Cores                                                                | 2176 Units                                                                         |
| Core Clocks                                                          | Boost: 1680 MHz                                                                    |
| Memory Speed                                                         | 14 Gbps                                                                            |
| Memory                                                               | 12GB GDDR6                                                                         |
| Memory Bus                                                           | 192-bit                                                                            |
| Output                                                               | DisplayPort x 3 (v1.4a)<br>HDMI x 1(Supports 4K@60Hz as specified in<br>HDMI 2.0b) |
| HDCP Support                                                         | <u>Y</u>                                                                           |
| Power consumption                                                    | 184 W                                                                              |
| Power connectors                                                     | 8-pin x 1                                                                          |
| Recommended PSU                                                      | 500 W                                                                              |
| Card Dimension (mm)                                                  | 231 x 128 x 42 mm                                                                  |
| Weight (Card / Package)                                              | 706g / 1156g                                                                       |
| DirectX Version Support                                              | 12 API                                                                             |
| OpenGL Version Support                                               | 4.6                                                                                |
| Maximum Displays                                                     | 4                                                                                  |
| VR Ready                                                             | Y                                                                                  |
| G-SYNC <sup>®</sup> technology                                       | Y                                                                                  |
| Adaptive Vertical Sync                                               | Y                                                                                  |
| <b>Digital Maximum Resolution</b>                                    | 7680 x 4320                                                                        |
| VR Ready<br>G-SYNC <sup>®</sup> technology<br>Adaptive Vertical Sync | Y<br>Y<br>Y                                                                        |