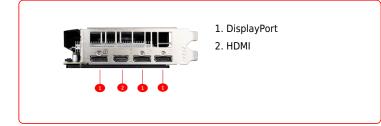

# **CONNECTIONS**

## **SPECIFICATIONS**

| Model Name                                                           | GeForce RTX <sup>™</sup> 2060 VENTUS 12G OC                                        |
|----------------------------------------------------------------------|------------------------------------------------------------------------------------|
| Graphics Processing Unit                                             | NVIDIA <sup>®</sup> GeForce RTX <sup>™</sup> 2060                                  |
| Interface                                                            | PCI Express x16 3.0                                                                |
| Cores                                                                | 2176 Units                                                                         |
| Core Clocks                                                          | Boost: 1680 MHz                                                                    |
| Memory Speed                                                         | 14 Gbps                                                                            |
| Memory                                                               | 12GB GDDR6                                                                         |
| Memory Bus                                                           | 192-bit                                                                            |
| Output                                                               | DisplayPort x 3 (v1.4a)<br>HDMI x 1(Supports 4K@60Hz as specified in<br>HDMI 2.0b) |
| HDCP Support                                                         | <u>Y</u>                                                                           |
| Power consumption                                                    | 184 W                                                                              |
| Power connectors                                                     | 8-pin x 1                                                                          |
| Recommended PSU                                                      | 500 W                                                                              |
| Card Dimension (mm)                                                  | 231 x 128 x 42 mm                                                                  |
| Weight (Card / Package)                                              | 706g / 1156g                                                                       |
| DirectX Version Support                                              | 12 API                                                                             |
| OpenGL Version Support                                               | 4.6                                                                                |
| Maximum Displays                                                     | 4                                                                                  |
| VR Ready                                                             | Y                                                                                  |
| G-SYNC <sup>®</sup> technology                                       | Y                                                                                  |
| Adaptive Vertical Sync                                               | Y                                                                                  |
| <b>Digital Maximum Resolution</b>                                    | 7680 x 4320                                                                        |
| VR Ready<br>G-SYNC <sup>®</sup> technology<br>Adaptive Vertical Sync | Y<br>Y<br>Y                                                                        |