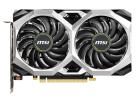

#### **DUAL FAN THERMAL DESIGN**

Dual fans covers more area of heatsink to take heat away more efficiently.

Award-winning fan design combining two different fin designs for cool & quiet gaming.