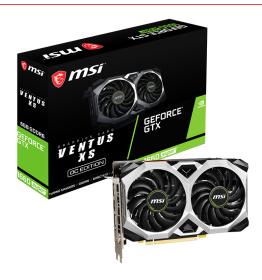

# GEFORCE GTX 1660 SUPER™ VENTUS XS OC

# **SPECIFICATIONS**

| Model Name                      | GeForce® GTX 1660 SUPER™ VENTUS XS OC                                              |
|---------------------------------|------------------------------------------------------------------------------------|
| <b>Graphics Processing Unit</b> | NVIDIA® GeForce® GTX 1660 SUPER™                                                   |
| Interface                       | PCI Express x16 3.0                                                                |
| Cores                           | 1408Units                                                                          |
| Core Clocks                     | Boost:1815MHz                                                                      |
| Memory Speed                    | 14 Gbps                                                                            |
| Memory                          | 6GB GDDR6                                                                          |
| Memory Bus                      | 192-bit                                                                            |
| Output                          | DisplayPort x 3 (v1.4a)<br>HDMI x 1(Supports 4K@60Hz as specified in<br>HDMI 2.0b) |
| HDCP Support                    | 2.2                                                                                |
| Power consumption               | 125 W                                                                              |
| Power connectors                | 8-pin x 1                                                                          |
| Recommended PSU                 | 450 W                                                                              |
| Card Dimension (mm)             | 204 x 128 x 42 mm                                                                  |
| Weight (Card / Package)         | 669 g / 1028 g                                                                     |
| DirectX Version Support         | 12 API                                                                             |
| OpenGL Version Support          | 4.5                                                                                |
| Maximum Displays                | 4                                                                                  |
| VR Ready                        | Y                                                                                  |
| G-SYNC® technology              | Υ                                                                                  |
| Digital Maximum Resolution      | 7680x4320                                                                          |