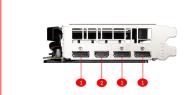

of heatsink to take heat away more efficiently.



Award-winning fan design combining two different fin designs for cool & quiet gaming.



### **MSI Afterburner**

The ultimate overclocking software with advanced control options and real-time hardware monitor.



#### **SOLID BACKPLATE**

Increases toughness of the card to prevent bending while complementing the design.



#### **VR Ready**

Certified to provide the performance required for a smooth experience in your VR adventures.



# **OC PERFORMANCE**

MSI OC graphics cards are equipped with higher clock speeds out of the box for increased performance.



#### **NVIDIA® G-SYNC®**

ØRVIDIA. G-SYNC

Gives you more of what you want in a gaming experience. Incredibly smooth, tear-free gameplay at refresh rates up to 240

## CONNECTIONS



- 1. DisplayPort
- 2. HDMI