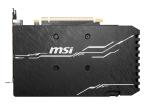

#### **SOLID BACKPLATE**

Increases toughness of the card to prevent bending while complementing the design.