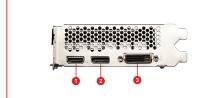

| 7680 x 4320                                                                                  |

### **FEATURES**



Two fans and a huge heatsink ensure a cool and quiet experience for you.



The custom PCB has been engineered with hardened circuits and optimized trace routing for performance and reliability.





Gives you more of what you want in a gaming experience. Incredibly smooth, tear-free gameplay at refresh rates up to 240 Hz.



### **MSI Center**

The exclusive MSI Center software lets you monitor, tweak and optimize MSI products in real-time.



### Afterburner

Take full control with the most recognized and widely used graphics card overclocking software in the world.



# **APP Player**

MSI APP Player provides a seamless PC experience for mobile

# **CONNECTIONS**



- 1. HDMI™
- 2. DisplayPort
- 3. DL-DVI-D