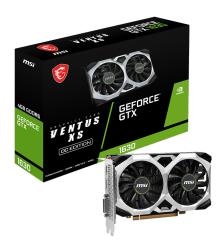

# **GeForce® GTX 1630 VENTUS XS 4G OC**

## **SPECIFICATIONS**

| Model Name                      | GeForce® GTX 1630 VENTUS XS 4G OC                                                            |
|---------------------------------|----------------------------------------------------------------------------------------------|
| <b>Graphics Processing Unit</b> | NVIDIA® GeForce® GTX 1630                                                                    |
| Interface                       | PCI Express x16 3.0                                                                          |
| Core Clocks                     | Boost: 1815 MHz                                                                              |
| CUDA® CORES                     | 512 Units                                                                                    |
| Memory Speed                    | 12 Gbps                                                                                      |
| Memory                          | 4GB GDDR6                                                                                    |
| Memory Bus                      | 64-bit                                                                                       |
| Output                          | DisplayPort x 1 (v1.4a) HDMI™ x 1 (Supports 4K@60Hz as specified in HDMI™ 2.0b) DL-DVI-D x 1 |
| HDCP Support                    | Y                                                                                            |
| Power consumption               | 75 W                                                                                         |
| Recommended PSU                 | 300 W                                                                                        |
| Card Dimension (mm)             | 178 x 112 x 39 mm                                                                            |
| Weight (Card / Package)         | 446 g / 656 g                                                                                |
| DirectX Version Support         | 12 API                                                                                       |
| OpenGL Version Support          | 4.6                                                                                          |
| Maximum Displays                | 3                                                                                            |
| G-SYNC® technology              | Y                                                                                            |
| Digital Maximum Resolution      | 7680 x 4320                                                                                  |