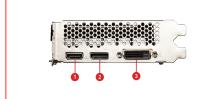

|

## **FEATURES**



#### Dual Fan

Two fans and a huge heatsink ensure a cool and quiet experience for you.



#### Custom PCE

The custom PCB has been engineered with hardened circuits and optimized trace routing for performance and reliability.





Gives you more of what you want in a gaming experience. Incredibly smooth, tear-free gameplay at refresh rates up to 240 Hz.



# MSI Center

The exclusive MSI Center software lets you monitor, tweak and optimize MSI products in real-time.



### Afterburner

Take full control with the most recognized and widely used graphics card overclocking software in the world.



# **APP Player**

MSI APP Player provides a seamless PC experience for mobile gaming.

# **CONNECTIONS**



- 1. HDMI
- 2. DisplayPort
- 3. DL-DVI-D