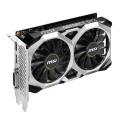

# **GeForce® GTX 1630 VENTUS XS 4G OC**

# **CONNECTIONS**

- 1. HDMI
- 2. DisplayPort
- 3. DL-DVI-D