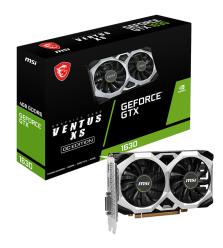

# **GeForce® GTX 1630 VENTUS XS 4G OC**

## **SPECIFICATIONS**

|                            | GeForce® GTX 1630 VENTUS XS 4G OC                                                                   |
|----------------------------|-----------------------------------------------------------------------------------------------------|
| Graphics Processing Unit   | NVIDIA® GeForce® GTX 1630                                                                           |
| Interface                  | PCI Express x16 3.0                                                                                 |
| Core Clocks                | Boost: 1815 MHz                                                                                     |
| CUDA® CORES                | 512 Units                                                                                           |
| Memory Speed               | 12 Gbps                                                                                             |
| Memory                     | 4GB GDDR6                                                                                           |
| Memory Bus                 | 64-bit                                                                                              |
| Output                     | DisplayPort x 1 (v1.4a)<br>HDMI x 1 (Supports 4K@60Hz as specified in<br>HDMI 2.0b)<br>DL-DVI-D x 1 |
| HDCP Support               | Υ                                                                                                   |
| Power consumption          | 75 W                                                                                                |
| Recommended PSU            | 300 W                                                                                               |
| Card Dimension (mm)        | 178 x 112 x 39 mm                                                                                   |
| Weight (Card / Package)    | 446 g / 656 g                                                                                       |
| DirectX Version Support    | 12 API                                                                                              |
| OpenGL Version Support     | 4.6                                                                                                 |
| Maximum Displays           | 3                                                                                                   |
| G-SYNC® technology         | Y                                                                                                   |
| Digital Maximum Resolution | 7680 x 4320                                                                                         |