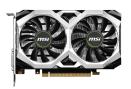

# **GeForce® GTX 1630 VENTUS XS 4G OC**

#### Dual Fan

Two fans and a huge heatsink ensure a cool and quiet experience for you.