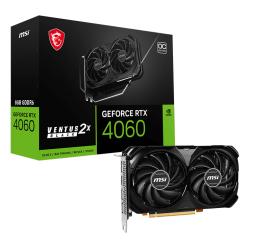

GRAPHICS CARD

GeForce RTX<sup>™</sup> 4060 VENTUS 2X BLACK 8G OC









# **SPECIFICATIONS**

| Model Name                     | GeForce RTX <sup>™</sup> 4060 VENTUS 2X BLACK 8G<br>OC                                                                                                                |
|--------------------------------|-----------------------------------------------------------------------------------------------------------------------------------------------------------------------|
| Graphics Processing Unit       | NVIDIA <sup>®</sup> GeForce RTX <sup>™</sup> 4060                                                                                                                     |
| Interface                      | PCI Express <sup>®</sup> Gen 4 x 8