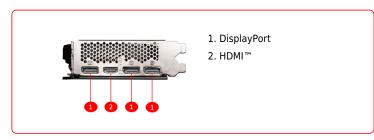

## **CONNECTIONS**

# **SPECIFICATIONS**

| Model Name                     | GeForce RTX <sup>™</sup> 4060 VENTUS 2X BLACK 8G<br>OC                                                                                                                |
|--------------------------------|-----------------------------------------------------------------------------------------------------------------------------------------------------------------------|
| Graphics Processing Unit       | NVIDIA <sup>®</sup> GeForce RTX <sup>™</sup> 4060                                                                                                                     |
| Interface                      | PCI Express <sup>®</sup> Gen 4 x 8                                                                                                                                    |
| Core Clocks                    | Extreme Performance: 2505 MHz (MSI<br>Center)<br>Boost: 2490 MHz                                                                                                      |
| Cores                          | 3072 Units                                                                                                                                                            |
| Memory Speed                   | 17 Gbps                                                                                                                                                               |
| Memory                         | 8GB GDDR6                                                                                                                                                             |
| Memory Bus                     | 128-bit                                                                                                                                                               |
| Output                         | DisplayPort x 3 (v1.4a)<br>HDMI <sup>™</sup> x 1 (Supports 4K@120Hz HDR and<br>8K@60Hz HDR and Variable Refresh Rate<br>(VRR) as specified in HDMI <sup>™</sup> 2.1a) |
| HDCP Support                   | <u>Y</u>                                                                                                                                                              |
| Power consumption              | 115 W                                                                                                                                                                 |
| Power Connectors               | 8-pin x 1                                                                                                                                                             |
| Recommended PSU (W)            | 550 W                                                                                                                                                                 |
| Card Dimension(mm)             | 199 x 120 x 41 mm                                                                                                                                                     |
| Weight (Card / Package)        | 546 g / 783 g                                                                                                                                                         |
| OpenGL Version Support         | 4.6                                                                                                                                                                   |
| Maximum Displays               | 4                                                                                                                                                                     |
| G-SYNC <sup>™</sup> technology | Y                                                                                                                                                                     |
| Digital Maximum Resolution     | 7680 x 4320                                                                                                                                                           |