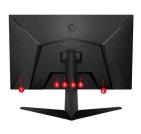

### **CONNECTIONS**

- 1. 5-way joystick navigator
- 2. DC jack
- 3. 2 x HDMI™ (1.4b)
- 4. 1 x Display Port (1.2a)
- 5. Headphone out
- 6. Kensington lock