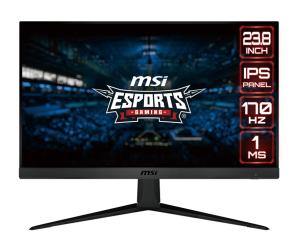

ALL ABOUT GAMING

#### **eSports Gaming**

MSI eSports gaming monitor will enhance your competitive gameplay to ensure you are always at your best levels.

#### 170Hz High Refresh Rate

Experience smooth gaming with 170Hz refresh rate, that gives you the upperhand in fast moving games.

#### **1ms Fast Response Time**

Eliminate screen tearing and choppy frame rates with 1ms response time.