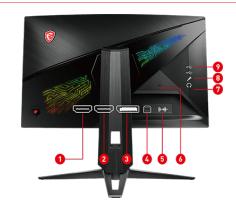

# CONNECTIONS

- 1. 1x HDMI
- 2. 1x HDMI
- 3. 1x Display Port
- 4. 1x USB 3.1 Gen 1 Type B
- 5. 1x Mic-in / Line-out Combo
- 6. 1x Kensington Lock
- 7. 1x Headset
- 8. 1x Mic
- 9. 2x USB 3.1 Gen 1 Type A