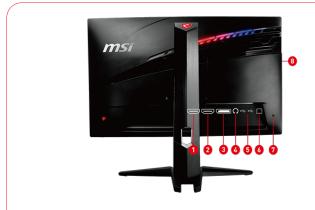

# CONNECTIONS

- 1. 1x HDMI
- 2. 1x HDMI
- 3. 1x Display Port
- 4. 1x Headset
- 5. 2x USB 2.0 Type A
- 6. 1x USB 2.0 Type B
- 7. 1x Kensington Lock
- 8. Headset Hanger