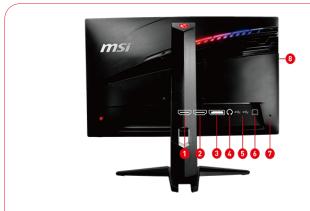

# **CONNECTIONS**

- 1. 1x HDMI
- 2. 1x HDMI
- 3. 1x Display Port
- 4. 1x Headset
- 5. 2x USB 2.0 Type A
- 6. 1x USB 2.0 Type B
- 7. 1x Kensington Lock
- 8. Headset Hanger