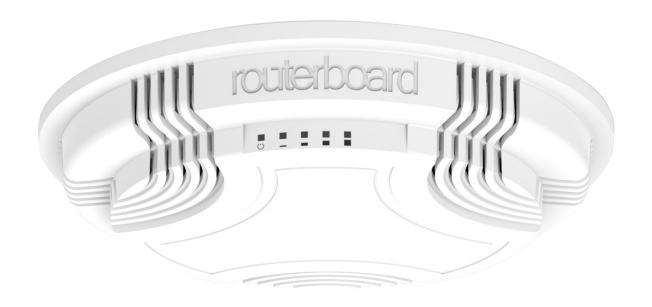

## cAP 2nD

Ceiling mount base

Ceiling mount attachment

PoE injector

cAP 2nD

## Specifications

| Product code          | RBcAP2nD                                             |
|-----------------------|------------------------------------------------------|
|                       |                                                      |
| CPU                   | QCA9533 650 MHz                                      |
| Memory                | 64 MB                                                |
| Storage type          | Flash                                                |
| Storage size          | 16 MB                                                |
| Ethernet              | One 10/100 Mbit/s Fast Ethernet port with Auto-MDI/X |
| Wireless              | Wireless Built-in 2.4 GHz 802.11b/g/n, dual chain    |
| Power options         | Passive PoE input 11-57 V                            |
| Consumption           | 4W                                                   |
| Dimensions            | ø 185mm, height: 31mm                                |
| Operating temperature | -40°C +70°C tested                                   |
| LEDs                  | 5x LEDs, 1x user LED                                 |
| License level         | 4                                                    |
| Operating system      | RouterOS                                             |
| Antenna gain          | 2 dBi                                                |