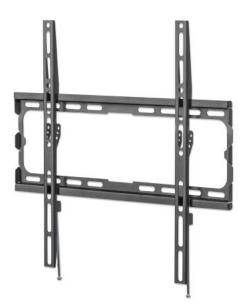

# **Low-Profile Fixed TV Wall Mount**

Holds One 32" to 70" TV up to 45 kg (100 lbs.), Fixed TV Bracket, Ultra Slim Design, Black

Part No.: 462396

EAN-13: 0766623462396 | UPC: 766623462396

## Ultra Slim TV Wall Bracket - strong mount for flushas-possible TV installations

When viewing locations and TV heights are fixed at optimal positions, the Manhattan Low-Profile Fixed TV Wall Mount creates a nearly flush, close-to-the-wall installation that enhances thin, modern TV silhouettes. This ultra-slim TV bracket extends only 20 mm (0.8 in.) from the wall. Constructed of high-quality, powder-coated steel, this TV mounting bracket fits flat LCD, OLED or plasma TVs up to 70" and weighing up to 45 kg (100 lbs.) with VESA compliance up to 400x400. You're all set for a confident above-the-floor installation that lets you easily and securely put the TV in place. It's ideal for residential, office, hospitality, classroom, conference room, digital signage and other commercial applications.

#### **Features:**

- Supports one flat 32" to 70" TV up to 45 kg (100 lbs.)
- Holds TV only 20 mm (0.8 in.) from wall for a nearly flush, close-to-thewall installation that enhances the thin, modern TV silhouette
- Heavy-duty steel construction with powder coating