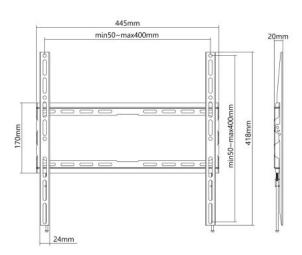

## Ultra Slim TV Wall Bracket - strong mount for flushas-possible TV installations

When viewing locations and TV heights are fixed at optimal positions, the Manhattan Low-Profile Fixed TV Wall Mount creates a nearly flush, close-to-the-wall installation that enhances thin, modern TV silhouettes. This ultra-slim TV bracket extends only 20 mm (0.8 in.) from the wall. Constructed of high-quality, powder-coated steel, this TV mounting bracket fits flat LCD, OLED or plasma TVs up to 70" and weighing up to 45 kg (100 lbs.) with VESA compliance up to 400x400. You're all set for a confident above-the-floor installation that lets you easily and securely put the TV in place. It's ideal for residential, office, hospitality, classroom, conference room, digital signage and other commercial applications.

#### **Features:**

- Supports one flat 32" to 70" TV up to 45 kg (100 lbs.)
- Holds TV only 20 mm (0.8 in.) from wall for a nearly flush, close-to-thewall installation that enhances the thin, modern TV silhouette
- Heavy-duty steel construction with powder coating

#### General

- Designed for most 32" to 70" flat screens
- Weight capacity: 45 kg (100 lbs.)
- Dimensions (L x W x H): 418 x 440 x 20 mm (16.46 x 17.32 x 0.79 in.)
- Net weight: 800 g (1.76 lbs.)
- Gross weight: 1 kg (2.2 lbs.)
- Material: steel
- VESA standards: 75x75, 100x100, 100x150, 100x200, 150x100, 150x150, 200x100, 200x200, 200x300, 200x400, 300x200, 300x300, 300x400, 400x200, 400x300, 400x400