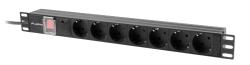

PDU-07F-0200-IEC-BK

## POWER DISTRIBUTION UNIT

- High current capacity
- Convenient installation
- Surge protection

## **PRODUCT SPECIFICATION:**

| Outlet type               | Type F             |
|---------------------------|--------------------|
| Number of outlets         | 7                  |
| Plug type                 | IEC C14            |
| Cable length              | 200 cm             |
| Overcurrent protection    | Automatic fuse     |
| Number of fuses           | 1                  |
| Fuse response time        | 25 ns              |
| Current rate              | 10 A               |
| Maximum power             | 2 500 W            |
| Protections               | Surge protection   |
| Colour                    | Black              |
| Specialized               | Rack               |
| Switch                    | Yes                |
| Size                      | 19",               |
| Mounting direction        | Horizontal         |
| Mounting holes            | Yes                |
| Material                  | Aluminium          |
| Dimensions                | 45 x 483,3 x 45 mm |
| Weight                    | 0,77 kg            |
| Required amount of screws | 4                  |