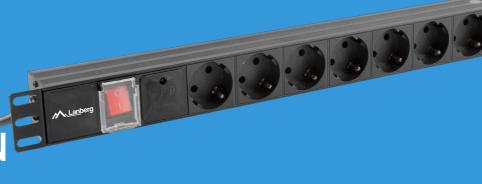

PDU-07F-0200-IEC-BK

## POWER DISTRIBUTION UNIT

- High current capacity
- Convenient installation
- Surge protection

## **PRODUCT SPECIFICATION:**

| Outlet type               | Type F             |
|---------------------------|--------------------|
| Number of outlets         | 7                  |
| Plug type                 | IEC C14            |
| Cable length              | 200 cm             |
| Overcurrent protection    | Automatic fuse     |
| Number of fuses           | 1                  |
| Fuse response time        | 25 ns              |
| Current rate              | 10 A               |
| Maximum power             | 2 500 W            |
| Protections               | Surge protection   |
| Colour                    | Black              |
| Specialized               | Rack               |
| Switch                    | Yes                |
| Size                      | 19",               |
| Mounting direction        | Horizontal         |
| Mounting holes            | Yes                |
| Material                  | Aluminium          |
| Dimensions                | 45 x 483,3 x 45 mm |
| Weight                    | 0,77 kg            |
| Required amount of screws | 4                  |