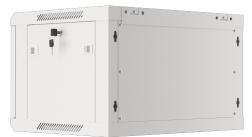

## **PRODUCT FEATURES:**

- Made of high quality rolled steel
- Designed for self-assembly (FLAT PACK)
- Equipped with numbered mounting rails
- Has the ability to mount optional wheels
- Included wall mounting bracket
- Cable entry panel: top and bottom

## **PRODUCT SPECIFICATION:**

| Type of cabinet                | Wall mount                                                                                                 |
|--------------------------------|------------------------------------------------------------------------------------------------------------|
| Size                           | 19"                                                                                                        |
| ICT Height                     | 6 U                                                                                                        |
| Assembly type                  | Self-assembly                                                                                              |
| Weatherproof rating            | IP20                                                                                                       |
| Working depth                  | 379,5 mm                                                                                                   |
| Standard                       | ANSI/EIA RS-310-D, DIN 41491/PART 1, DIN 41494/PART 7, ETSI, IEC297-2:1982                                 |
| Maximum static load            | 60 kg                                                                                                      |
| Front door types               | Temper glass                                                                                               |
| Slot amount for fans           | 2                                                                                                          |
| Colour                         | Gray                                                                                                       |
| Front door thickness           | 5 mm                                                                                                       |
| Upper & lower panel thickness  | 1,2 mm                                                                                                     |
| Side panel thickness           | 1 mm                                                                                                       |
| Mounting rails thickness       | 1,5 mm                                                                                                     |
| Other elements sheet thickness | 1,2 mm                                                                                                     |
| Depth                          | 450 mm                                                                                                     |
| Weight                         | 14 kg                                                                                                      |
| Included Accessories           | User guide, Grounding cable, M6 screws, Mounting bracket, Front lock, Side locks, Set of assembly elements |