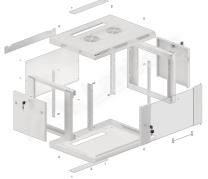

## **PRODUCT FEATURES:**

- Made of high quality rolled steel
- Designed for self-assembly (FLAT PACK)
- Equipped with numbered mounting rails
- Has the ability to mount optional wheels
- Included wall mounting bracket
- Cable entry panel: top and bottom

## **PRODUCT SPECIFICATION:**

| Type of cabinet                | Wall mount                                                                                                 |
|--------------------------------|------------------------------------------------------------------------------------------------------------|
| Size                           | 19"                                                                                                        |
| ICT Height                     | 6 U                                                                                                        |
| Assembly type                  | Self-assembly                                                                                              |
| Weatherproof rating            | IP20                                                                                                       |
| Working depth                  | 379,5 mm                                                                                                   |
| Standard                       | ANSI/EIA RS-310-D, DIN 41491/PART 1, DIN 41494/PART 7, ETSI, IEC297-2:1982                                 |
| Maximum static load            | 60 kg                                                                                                      |
| Front door types               | Temper glass                                                                                               |
| Slot amount for fans           | 2                                                                                                          |
| Colour                         | Gray                                                                                                       |
| Front door thickness           | 5 mm                                                                                                       |
| Upper & lower panel thickness  | 1,2 mm                                                                                                     |
| Side panel thickness           | 1 mm                                                                                                       |
| Mounting rails thickness       | 1,5 mm                                                                                                     |
| Other elements sheet thickness | 1,2 mm                                                                                                     |
| Depth                          | 450 mm                                                                                                     |
| Weight                         | 14 kg                                                                                                      |
| Included Accessories           | User guide, Grounding cable, M6 screws, Mounting bracket, Front lock, Side locks, Set of assembly elements |