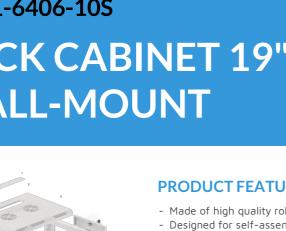

## **PRODUCT FEATURES:**

- Made of high quality rolled steel
- Designed for self-assembly (FLAT PACK)
- Equipped with numbered mounting rails
- Has the ability to mount optional wheels
- Included wall mounting bracket
- Cable entry panel: top and bottom

## **PRODUCT SPECIFICATION:**

| Type of cabinet                | Wall mount                                                                                                 |
|--------------------------------|------------------------------------------------------------------------------------------------------------|
| Size                           | 19"                                                                                                        |
| ICT Height                     | 6 U                                                                                                        |
| Assembly type                  | Self-assembly                                                                                              |
| Weatherproof rating            | IP20                                                                                                       |
| Working depth                  | 379,5 mm                                                                                                   |
| Standard                       | ANSI/EIA RS-310-D, DIN 41491/PART 1, DIN 41494/PART 7, ETSI, IEC297-2:1982                                 |
| Maximum static load            | 60 kg                                                                                                      |
| Front door types               | Temper glass                                                                                               |
| Slot amount for fans           | 2                                                                                                          |
| Colour                         | Gray                                                                                                       |
| Front door thickness           | 5 mm                                                                                                       |
| Upper & lower panel thickness  | 1,2 mm                                                                                                     |
| Side panel thickness           | 1 mm                                                                                                       |
| Mounting rails thickness       | 1,5 mm                                                                                                     |
| Other elements sheet thickness | 1,2 mm                                                                                                     |
| Depth                          | 450 mm                                                                                                     |
| Weight                         | 14 kg                                                                                                      |
| Included Accessories           | User guide, Grounding cable, M6 screws, Mounting bracket, Front lock, Side locks, Set of assembly elements |