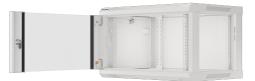

## **PRODUCT FEATURES:**

- Made of high quality rolled steel
- Designed for self-assembly (FLAT PACK)
- Equipped with numbered mounting rails
- Has the ability to mount optional wheels
- Included wall mounting bracket
- Cable entry panel: top and bottom

## **PRODUCT SPECIFICATION:**

| Type of cabinet                | Wall mount                                                                                                 |
|--------------------------------|------------------------------------------------------------------------------------------------------------|
| Size                           | 19"                                                                                                        |
| ICT Height                     | 6 U                                                                                                        |
| Assembly type                  | Self-assembly                                                                                              |
| Weatherproof rating            | IP20                                                                                                       |
| Working depth                  | 379,5 mm                                                                                                   |
| Standard                       | ANSI/EIA RS-310-D, DIN 41491/PART 1, DIN 41494/PART 7, ETSI, IEC297-2:1982                                 |
| Maximum static load            | 60 kg                                                                                                      |
| Front door types               | Temper glass                                                                                               |
| Slot amount for fans           | 2                                                                                                          |
| Colour                         | Gray                                                                                                       |
| Front door thickness           | 5 mm                                                                                                       |
| Upper & lower panel thickness  | 1,2 mm                                                                                                     |
| Side panel thickness           | 1 mm                                                                                                       |
| Mounting rails thickness       | 1,5 mm                                                                                                     |
| Other elements sheet thickness | 1,2 mm                                                                                                     |
| Depth                          | 450 mm                                                                                                     |
| Weight                         | 14 kg                                                                                                      |
| Included Accessories           | User guide, Grounding cable, M6 screws, Mounting bracket, Front lock, Side locks, Set of assembly elements |