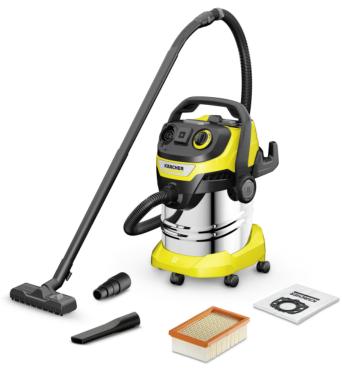

## **WD 5 P S V-25/5/22**

Extremely powerful: The WD 5 P S V-25/5/22 – which comes with a 25-litre stainless steel container, a power outlet, a 5-metre cord and a 2.2-metre suction hose – is ideal for various cleaning tasks in and around the house.

Order no.

1.628-357.0

- Flat pleated filter with patented filter removal technology
- Filter cleaning
- Practical accessories storage, including hose storage on the device head

| Technical data                         |        |                                           |
|----------------------------------------|--------|-------------------------------------------|
| EAN code                               |        | 4054278663579                             |
| Energy use                             | W      | 1100                                      |
| Rated input power integrated<br>socket | w      | min. 100 - max. 2100                      |
| Container capacity                     | 1      | 25                                        |
| Container material                     |        | Stainless steel                           |
| Colour                                 |        | Device head yellow / Device bumper yellow |
| Power cable                            | m      | 5                                         |
| Standard accessory ID                  | mm     | 35                                        |
| Supply voltage                         | V / Hz | 220 - 240 / 50 - 60                       |
| Weight without accessories             | kg     | 8.9                                       |
| Weight incl. packaging                 | kg     | 12.5                                      |
| Dimensions (L × W × H)                 | mm     | 418 × 382 × 646                           |
|                                        |        |                                           |

|                                                                |                      | ,                                  |
|----------------------------------------------------------------|----------------------|------------------------------------|
| Equipment                                                      |                      |                                    |
| Suction hose                                                   | m                    | 2.2 / with curved handle / Plastic |
| Removable handle with                                          |                      |                                    |
| electrostatic protection                                       | -:(-)                |                                    |
| Suction tubes                                                  | piece(s) ×<br>m / mm | 2 × 0.5 / 35 / Plastic             |
| Wet and dry floor nozzle                                       |                      | Switchable                         |
| Crevice nozzle                                                 |                      | •                                  |
| Adaptor for connecting power tools                             |                      | •                                  |
| Fleece filter bag                                              | piece(s)             | 1                                  |
| Flat pleated filter                                            |                      | in removable filter box            |
| Power outlet with automatic                                    |                      | •                                  |
| on/off switch                                                  |                      |                                    |
| Filter cleaning function                                       |                      |                                    |
| Rotary switch (on/off)                                         |                      | •                                  |
| Power control                                                  |                      | -                                  |
| Blower function                                                |                      |                                    |
| Intermediate parking position of the handle on the device head |                      | •                                  |
| Hose storage on the device head                                |                      |                                    |
| Storage space for small parts                                  |                      |                                    |
| Convenient 3-in-1 carrying handle                              |                      |                                    |
| Cable hook                                                     |                      |                                    |
| Parking position                                               |                      |                                    |
| Accessory storage on the device                                |                      |                                    |
| Sturdy bumper                                                  |                      |                                    |