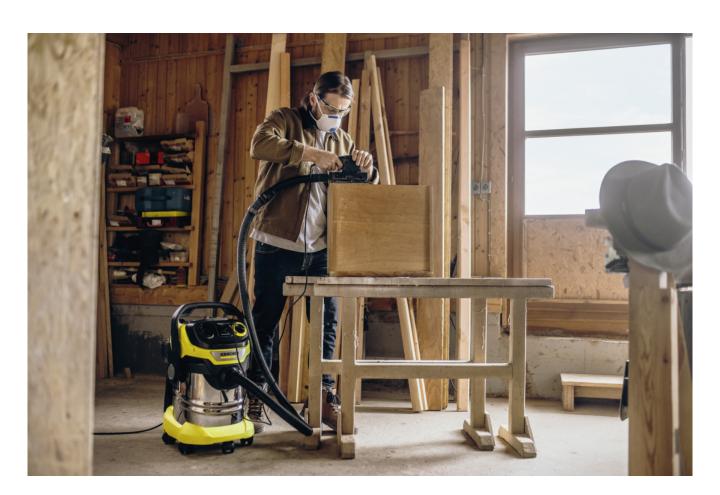

## Power outlet with automatic on/off switch for working with power tools

- Dirt that is a result of planing, sawing or grinding is suctioned away directly.
- The vacuum cleaner is switched on and off automatically via the power tool.