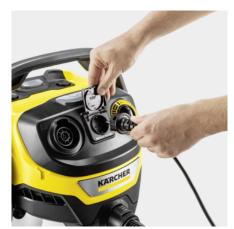

### Patented filter removal technology

- Quick and easy removal of the filter from the filter box without contact with dirt.
- For wet and dry vacuuming without filter replacement.