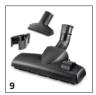

## **ACCESSORIES FOR WD 5 P S V-25/5/22** 1.628-357.0

|                                                                 |    | Order no.   | Description                                                                                                                                                                                                    |     |  |
|-----------------------------------------------------------------|----|-------------|----------------------------------------------------------------------------------------------------------------------------------------------------------------------------------------------------------------|-----|--|
| VACUUMS                                                         |    |             |                                                                                                                                                                                                                | T   |  |
| Filters                                                         |    |             |                                                                                                                                                                                                                |     |  |
| Flat pleated filter KFI 4410                                    | 1  | 2.863-005.0 | Flat pleated filter for vacuuming fine and coarse dirt and liquids without having to change the filter. Suitable for Kärcher Home & Garden wet and dry vacuum cleaners.                                        | -   |  |
| Flat-pleated filter Renovation KFI 4440                         | 2  | 2.863-354.0 | Special flat pleated filter for long-lasting suction power when vacuuming fine dust during renovations and when working with power tools. Suitable for Kärcher wet and dry vacuum cleaners.                    |     |  |
| Fleece filter bags Renovation KFI 489                           | 3  | 2.863-355.0 | Special fleece filter bag for long-lasting suction power when vacuuming fine dust during renovations and when working with power tools. Suitable for Kärcher wet and dry vacuum cleaners.                      |     |  |
| Fleece filter bags KFI 487                                      | 4  | 2.863-006.0 | Extremely tear-resistant fleece filter bag, ideal for vacuuming dry and damp dirt. Suitable for Kärcher Home & Garden wet and dry vacuum cleaners and spray extraction cleaners.                               |     |  |
| Nozzles                                                         |    |             |                                                                                                                                                                                                                |     |  |
| Switchable wet and dry floor nozzle with integrated parking nib | 5  | 2.863-000.0 | Switchable wet and dry vacuum nozzle for perfect dirt intake. Easy adaptation to wet or dry dirt using foot switch. For all Kärcher Home & Garden wet and dry vacuum cleaners.                                 |     |  |
| Extra-long crevice nozzle                                       | 6  | 2.863-306.0 | Completely overhauled extra-long crevice nozzle. Ideal for hard-to-reach places in the car (e.g. gaps and crevices/joints). Suitable for all Kärcher Home & Garden wet and dry vacuum cleaners.                | 5 [ |  |
| Car nozzle                                                      | 7  | 2.863-316.0 | Fast, effortless vacuuming guaranteed: With the car nozzle, you can clean textile surfaces in your car and around the house conveniently and thoroughly.                                                       |     |  |
| Accessory kits                                                  |    |             |                                                                                                                                                                                                                |     |  |
| Car interior cleaning kit                                       | 8  | 2.863-304.0 | From the footwell and the seats to the car boot: the special accessory kit for Kärcher Home & Garden wet and dry vacuum cleaners ensures uninterrupted interior car cleaning.                                  |     |  |
| Household kit                                                   | 9  | 2.863-356.0 | Handy accessory kit for switching between dry floor nozzle and upholstery nozzle. Suitable for all Kärcher Home & Garden wet and dry vacuum cleaners and spray extraction cleaners.                            |     |  |
| Suction brush kit                                               | 10 | 2.863-221.0 | The suction brush kit enables thorough interior car cleaning of dashboards, foot mats, upholstere surfaces, etc., and is suitable for use on all materials. For all Home & Garden wet and dry vacuum cleaners. |     |  |
| Household kit                                                   | 11 | 2.863-002.0 | The household kit contains a switchable dry floor nozzle and an upholstery nozzle. This practical accessory kit is suitable for all Kärcher Home & Garden wet and dry vacuum cleaners.                         |     |  |
| Vacuum kit for power tools                                      | 12 | 2.863-112.0 | Flexible suction hose (1 m) including adapter for connection to the exhaust air vent of power tools (e.g. jigsaws, grinders, drills, planes, etc.), for dirt-free DIY.                                         |     |  |
| Special applications                                            |    |             |                                                                                                                                                                                                                |     |  |
| Drill dust catcher                                              | 13 | 2.863-234.0 | The new accessory for our wet and dry vacuum cleaners WD 2-6 allows safe and dust-free holes in conventional wall and ceiling surfaces. Drill dust is suctioned directly from the drill hole.                  |     |  |
| Suction hose extension                                          | 14 | 2.863-305.0 | The 3.5-m long suction hose extension is suitable for all Kärcher wet and dry vacuum cleaners from the Home & Garden range and ensures a larger operating radius and greater freedom of movement.              | - 1 |  |