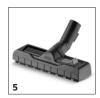

## **ACCESSORIES FOR WD 5 P S V-25/5/22** 1.628-357.0

|                                                                 |    | Order no.   | Description                                                                                                                                                                                                    |     |  |
|-----------------------------------------------------------------|----|-------------|----------------------------------------------------------------------------------------------------------------------------------------------------------------------------------------------------------------|-----|--|
| VACUUMS                                                         |    |             |                                                                                                                                                                                                                | T   |  |
| Filters                                                         |    |             |                                                                                                                                                                                                                |     |  |
| Flat pleated filter KFI 4410                                    | 1  | 2.863-005.0 | Flat pleated filter for vacuuming fine and coarse dirt and liquids without having to change the filter. Suitable for Kärcher Home & Garden wet and dry vacuum cleaners.                                        | -   |  |
| Flat-pleated filter Renovation KFI 4440                         | 2  | 2.863-354.0 | Special flat pleated filter for long-lasting suction power when vacuuming fine dust during renovations and when working with power tools. Suitable for Kärcher wet and dry vacuum cleaners.                    |     |  |
| Fleece filter bags Renovation KFI 489                           | 3  | 2.863-355.0 | Special fleece filter bag for long-lasting suction power when vacuuming fine dust during renovations and when working with power tools. Suitable for Kärcher wet and dry vacuum cleaners.                      |     |  |
| Fleece filter bags KFI 487                                      | 4  | 2.863-006.0 | Extremely tear-resistant fleece filter bag, ideal for vacuuming dry and damp dirt. Suitable for Kärcher Home & Garden wet and dry vacuum cleaners and spray extraction cleaners.                               |     |  |
| Nozzles                                                         |    |             |                                                                                                                                                                                                                |     |  |
| Switchable wet and dry floor nozzle with integrated parking nib | 5  | 2.863-000.0 | Switchable wet and dry vacuum nozzle for perfect dirt intake. Easy adaptation to wet or dry dirt using foot switch. For all Kärcher Home & Garden wet and dry vacuum cleaners.                                 |     |  |
| Extra-long crevice nozzle                                       | 6  | 2.863-306.0 | Completely overhauled extra-long crevice nozzle. Ideal for hard-to-reach places in the car (e.g. gaps and crevices/joints). Suitable for all Kärcher Home & Garden wet and dry vacuum cleaners.                | 5 [ |  |
| Car nozzle                                                      | 7  | 2.863-316.0 | Fast, effortless vacuuming guaranteed: With the car nozzle, you can clean textile surfaces in your car and around the house conveniently and thoroughly.                                                       |     |  |
| Accessory kits                                                  |    |             |                                                                                                                                                                                                                |     |  |
| Car interior cleaning kit                                       | 8  | 2.863-304.0 | From the footwell and the seats to the car boot: the special accessory kit for Kärcher Home & Garden wet and dry vacuum cleaners ensures uninterrupted interior car cleaning.                                  |     |  |
| Household kit                                                   | 9  | 2.863-356.0 | Handy accessory kit for switching between dry floor nozzle and upholstery nozzle. Suitable for all Kärcher Home & Garden wet and dry vacuum cleaners and spray extraction cleaners.                            |     |  |
| Suction brush kit                                               | 10 | 2.863-221.0 | The suction brush kit enables thorough interior car cleaning of dashboards, foot mats, upholstere surfaces, etc., and is suitable for use on all materials. For all Home & Garden wet and dry vacuum cleaners. |     |  |
| Household kit                                                   | 11 | 2.863-002.0 | The household kit contains a switchable dry floor nozzle and an upholstery nozzle. This practical accessory kit is suitable for all Kärcher Home & Garden wet and dry vacuum cleaners.                         |     |  |
| Vacuum kit for power tools                                      | 12 | 2.863-112.0 | Flexible suction hose (1 m) including adapter for connection to the exhaust air vent of power tools (e.g. jigsaws, grinders, drills, planes, etc.), for dirt-free DIY.                                         |     |  |
| Special applications                                            |    |             |                                                                                                                                                                                                                |     |  |
| Drill dust catcher                                              | 13 | 2.863-234.0 | The new accessory for our wet and dry vacuum cleaners WD 2-6 allows safe and dust-free holes in conventional wall and ceiling surfaces. Drill dust is suctioned directly from the drill hole.                  |     |  |
| Suction hose extension                                          | 14 | 2.863-305.0 | The 3.5-m long suction hose extension is suitable for all Kärcher wet and dry vacuum cleaners from the Home & Garden range and ensures a larger operating radius and greater freedom of movement.              | - 1 |  |