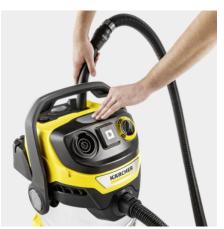

### **Outstanding filter cleaning**

- Strong pulse air streams move the dirt from the filter into the container at the push of a button.
- The full suction power is quickly restored.