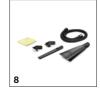

## **ACCESSORIES FOR WD 5 P S V-25/5/22** 1.628-357.0

|                                                                 |    | Order no.   | Description                                                                                                                                                                                                    |     |  |
|-----------------------------------------------------------------|----|-------------|----------------------------------------------------------------------------------------------------------------------------------------------------------------------------------------------------------------|-----|--|
| VACUUMS                                                         |    |             |                                                                                                                                                                                                                | T   |  |
| Filters                                                         |    |             |                                                                                                                                                                                                                |     |  |
| Flat pleated filter KFI 4410                                    | 1  | 2.863-005.0 | Flat pleated filter for vacuuming fine and coarse dirt and liquids without having to change the filter. Suitable for Kärcher Home & Garden wet and dry vacuum cleaners.                                        | -   |  |
| Flat-pleated filter Renovation KFI 4440                         | 2  | 2.863-354.0 | Special flat pleated filter for long-lasting suction power when vacuuming fine dust during renovations and when working with power tools. Suitable for Kärcher wet and dry vacuum cleaners.                    |     |  |
| Fleece filter bags Renovation KFI 489                           | 3  | 2.863-355.0 | Special fleece filter bag for long-lasting suction power when vacuuming fine dust during renovations and when working with power tools. Suitable for Kärcher wet and dry vacuum cleaners.                      |     |  |
| Fleece filter bags KFI 487                                      | 4  | 2.863-006.0 | Extremely tear-resistant fleece filter bag, ideal for vacuuming dry and damp dirt. Suitable for Kärcher Home & Garden wet and dry vacuum cleaners and spray extraction cleaners.                               |     |  |
| Nozzles                                                         |    |             |                                                                                                                                                                                                                |     |  |
| Switchable wet and dry floor nozzle with integrated parking nib | 5  | 2.863-000.0 | Switchable wet and dry vacuum nozzle for perfect dirt intake. Easy adaptation to wet or dry dirt using foot switch. For all Kärcher Home & Garden wet and dry vacuum cleaners.                                 |     |  |
| Extra-long crevice nozzle                                       | 6  | 2.863-306.0 | Completely overhauled extra-long crevice nozzle. Ideal for hard-to-reach places in the car (e.g. gaps and crevices/joints). Suitable for all Kärcher Home & Garden wet and dry vacuum cleaners.                | 5 [ |  |
| Car nozzle                                                      | 7  | 2.863-316.0 | Fast, effortless vacuuming guaranteed: With the car nozzle, you can clean textile surfaces in your car and around the house conveniently and thoroughly.                                                       |     |  |
| Accessory kits                                                  |    |             |                                                                                                                                                                                                                |     |  |
| Car interior cleaning kit                                       | 8  | 2.863-304.0 | From the footwell and the seats to the car boot: the special accessory kit for Kärcher Home & Garden wet and dry vacuum cleaners ensures uninterrupted interior car cleaning.                                  |     |  |
| Household kit                                                   | 9  | 2.863-356.0 | Handy accessory kit for switching between dry floor nozzle and upholstery nozzle. Suitable for all Kärcher Home & Garden wet and dry vacuum cleaners and spray extraction cleaners.                            |     |  |
| Suction brush kit                                               | 10 | 2.863-221.0 | The suction brush kit enables thorough interior car cleaning of dashboards, foot mats, upholstere surfaces, etc., and is suitable for use on all materials. For all Home & Garden wet and dry vacuum cleaners. |     |  |
| Household kit                                                   | 11 | 2.863-002.0 | The household kit contains a switchable dry floor nozzle and an upholstery nozzle. This practical accessory kit is suitable for all Kärcher Home & Garden wet and dry vacuum cleaners.                         |     |  |
| Vacuum kit for power tools                                      | 12 | 2.863-112.0 | Flexible suction hose (1 m) including adapter for connection to the exhaust air vent of power tools (e.g. jigsaws, grinders, drills, planes, etc.), for dirt-free DIY.                                         |     |  |
| Special applications                                            |    |             |                                                                                                                                                                                                                |     |  |
| Drill dust catcher                                              | 13 | 2.863-234.0 | The new accessory for our wet and dry vacuum cleaners WD 2-6 allows safe and dust-free holes in conventional wall and ceiling surfaces. Drill dust is suctioned directly from the drill hole.                  |     |  |
| Suction hose extension                                          | 14 | 2.863-305.0 | The 3.5-m long suction hose extension is suitable for all Kärcher wet and dry vacuum cleaners from the Home & Garden range and ensures a larger operating radius and greater freedom of movement.              | - 1 |  |