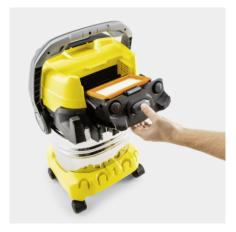

### Patented filter removal technology

- Quick and easy removal of the filter from the filter box without contact with dirt.
- For wet and dry vacuuming without filter replacement.

### **Outstanding filter cleaning**

- Strong pulse air streams move the dirt from the filter into the container at the push of a button.
- The full suction power is quickly restored.