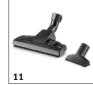

## **ACCESSORIES FOR WD 5 P S V-25/5/22** 1.628-357.0

|                                                                 |    | Order no.   | Description                                                                                                                                                                                                    |     |  |
|-----------------------------------------------------------------|----|-------------|----------------------------------------------------------------------------------------------------------------------------------------------------------------------------------------------------------------|-----|--|
| VACUUMS                                                         |    |             |                                                                                                                                                                                                                | T   |  |
| Filters                                                         |    |             |                                                                                                                                                                                                                |     |  |
| Flat pleated filter KFI 4410                                    | 1  | 2.863-005.0 | Flat pleated filter for vacuuming fine and coarse dirt and liquids without having to change the filter. Suitable for Kärcher Home & Garden wet and dry vacuum cleaners.                                        | -   |  |
| Flat-pleated filter Renovation KFI 4440                         | 2  | 2.863-354.0 | Special flat pleated filter for long-lasting suction power when vacuuming fine dust during renovations and when working with power tools. Suitable for Kärcher wet and dry vacuum cleaners.                    |     |  |
| Fleece filter bags Renovation KFI 489                           | 3  | 2.863-355.0 | Special fleece filter bag for long-lasting suction power when vacuuming fine dust during renovations and when working with power tools. Suitable for Kärcher wet and dry vacuum cleaners.                      |     |  |
| Fleece filter bags KFI 487                                      | 4  | 2.863-006.0 | Extremely tear-resistant fleece filter bag, ideal for vacuuming dry and damp dirt. Suitable for Kärcher Home & Garden wet and dry vacuum cleaners and spray extraction cleaners.                               |     |  |
| Nozzles                                                         |    |             |                                                                                                                                                                                                                |     |  |
| Switchable wet and dry floor nozzle with integrated parking nib | 5  | 2.863-000.0 | Switchable wet and dry vacuum nozzle for perfect dirt intake. Easy adaptation to wet or dry dirt using foot switch. For all Kärcher Home & Garden wet and dry vacuum cleaners.                                 |     |  |
| Extra-long crevice nozzle                                       | 6  | 2.863-306.0 | Completely overhauled extra-long crevice nozzle. Ideal for hard-to-reach places in the car (e.g. gaps and crevices/joints). Suitable for all Kärcher Home & Garden wet and dry vacuum cleaners.                | 5 [ |  |
| Car nozzle                                                      | 7  | 2.863-316.0 | Fast, effortless vacuuming guaranteed: With the car nozzle, you can clean textile surfaces in your car and around the house conveniently and thoroughly.                                                       |     |  |
| Accessory kits                                                  |    |             |                                                                                                                                                                                                                |     |  |
| Car interior cleaning kit                                       | 8  | 2.863-304.0 | From the footwell and the seats to the car boot: the special accessory kit for Kärcher Home & Garden wet and dry vacuum cleaners ensures uninterrupted interior car cleaning.                                  |     |  |
| Household kit                                                   | 9  | 2.863-356.0 | Handy accessory kit for switching between dry floor nozzle and upholstery nozzle. Suitable for all Kärcher Home & Garden wet and dry vacuum cleaners and spray extraction cleaners.                            |     |  |
| Suction brush kit                                               | 10 | 2.863-221.0 | The suction brush kit enables thorough interior car cleaning of dashboards, foot mats, upholstere surfaces, etc., and is suitable for use on all materials. For all Home & Garden wet and dry vacuum cleaners. |     |  |
| Household kit                                                   | 11 | 2.863-002.0 | The household kit contains a switchable dry floor nozzle and an upholstery nozzle. This practical accessory kit is suitable for all Kärcher Home & Garden wet and dry vacuum cleaners.                         |     |  |
| Vacuum kit for power tools                                      | 12 | 2.863-112.0 | Flexible suction hose (1 m) including adapter for connection to the exhaust air vent of power tools (e.g. jigsaws, grinders, drills, planes, etc.), for dirt-free DIY.                                         |     |  |
| Special applications                                            |    |             |                                                                                                                                                                                                                |     |  |
| Drill dust catcher                                              | 13 | 2.863-234.0 | The new accessory for our wet and dry vacuum cleaners WD 2-6 allows safe and dust-free holes in conventional wall and ceiling surfaces. Drill dust is suctioned directly from the drill hole.                  |     |  |
| Suction hose extension                                          | 14 | 2.863-305.0 | The 3.5-m long suction hose extension is suitable for all Kärcher wet and dry vacuum cleaners from the Home & Garden range and ensures a larger operating radius and greater freedom of movement.              | - 1 |  |