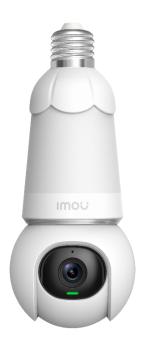

# Bulb Cam

5MP Wireless P&T Bulb Camera

Bulb Cam delivers 5MP live monitoring with a choice of 2.8mm lens option, With 0~340° pan & 0~90° tilt features, Bulb Cam 5MP ensures every corner of your home completely covered. It supports full-color night vision for clear-as day clarity even in pitch dark. The installation method of thread mount brings you great convenience. With security siren, Bulb Cam 5 MP actively keeps unwelcome visitors away from what you care about.