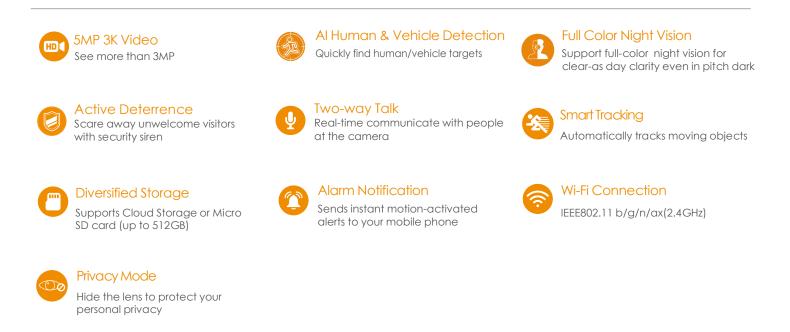

Full **Color** 

# Bulb Cam

5MP Wireless P&T Bulb Camera

Bulb Cam delivers 5MP live monitoring with a choice of 2.8mm lens option, With 0~340° pan & 0~90° tilt features, Bulb Cam 5MP ensures every corner of your home completely covered. It supports full-color night vision for clear-as day clarity even in pitch dark. The installation method of thread mount brings you great convenience. With security siren, Bulb Cam 5 MP actively keeps unwelcome visitors away from what you care about.

#### Camera

5 Megapixel Progressive CMOS 5MP (2880 x 1620) Night Vision: 25 m (82 ft) 2.8 mm Fixed Lens Field of View: H: 89° D: 105° V:49° 0~340° Pan & 0~90° Tilt

#### Video & Audio

Video Compression : H.265/H.264 25/30 fps Frame Rate 8x Digital Zoom Built-in Mic & Speaker, Siren Two-way Audio

#### Notice Management

Motion Detection Configurable Region Human Detection Vehicle Detection

#### Network

Wi-Fi: IEEE802.11 b/g/n/ax, 2.4GHz Imou App: iOS, Android ONVIF

#### Auxiliary Interface

Micro SD Card Slot (up to 512GB) Built-in Mic & Speaker Reset Button

#### General

Power Supply Voltage: 100~240 V Power Consumption: < 15W Bulb Consumption: 5.2W 350 Lumen Brightness Material: Plastic+Metal Working Environment: -10°C ~ +45°C (+14°F~+113°F) Dimensions: 75 mm\*75 mm\*177 mm Weight: 265 g (0.58 lb) CE, UKCA, WWA