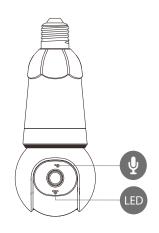

#### Video & Audio

Video Compression : H.265/H.264 25/30 fps Frame Rate 8x Digital Zoom Built-in Mic & Speaker, Siren Two-way Audio

#### Auxiliary Interface

Micro SD Card Slot (up to 512GB) Built-in Mic & Speaker Reset Button