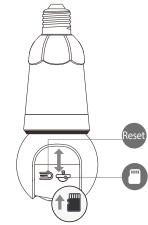

#### Auxiliary Interface

Micro SD Card Slot (up to 512GB) Built-in Mic & Speaker Reset Button