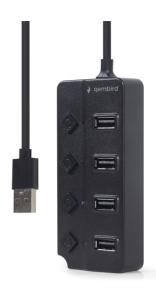

# USB 2.0 4-port hub with switches, black

### **GET MORE OUT OF YOUR PC**

- Compact design
- Powered hub: perfect for peripherals that need more power

## **Specifications**

Interface: USB 2.0

Input: 1x USB Type-A male, 80 cm cable

Power socket: 5 V DC

Output: 4x USB2 type A-female

Power port: 5 V DC

Dimensions (LxWxH): 106 x 46 x 21 mm

Net weight: 77 g

#### **Features**

- 4-port USB hub with integrated cable
- Practical on/off buttons and LED status indicators
- 4x USB 2.0 ports
- Can be powered via DC power socket (power adapter not included)