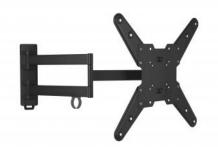

## www.equip-info.net

23"- 55" FLAT SCRREN TILT /SWIVEL SCREEN WALL MOUNT BRACKET

650105

The equip<sup>®</sup> TV Wall Mount Bracket is a compact but sturdy product that ensures a reliable installation of your LCD/Plasma TV. Follow the graphic guide included in the package, you can install your TV on your own with ease. The wall bracket fits most of the wall materials- brick, concrete and wood, making the ideal choice for you to set up your screens.

## **I Key Features**

- Supports 58~140cm (23"~55") Flat
  Screen
- -15°~ + 5° Tilt, 180°Swivel, ± 3° Level
  Adjustment
- Hole Pattern (W x H): Maximum 400
  x 400mm
- Easy Installation

Packing: Equip Gift Box