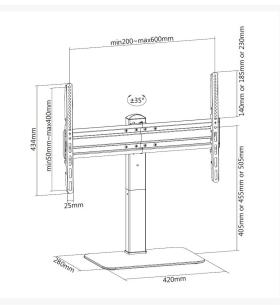

#### **Short Description**

- Max. loading capacity: 40kg
- VESA support Max. 600 x 400
- Free-tilting design for multiple monitor viewing angles
- Height of the TV is adjustable
- Elegant glossy glass base
- Build-in cable management
- VESA standards compliant

## **Additional Information**

| Color                        | Black                                                        |
|------------------------------|--------------------------------------------------------------|
| EAN                          | 4015867227176                                                |
| Model Number                 | 650612                                                       |
| Compatible display size      | 37"-70"                                                      |
| Approval and Compliance      | RoHS                                                         |
| Package Contents             | 650612 Manual screws kits                                    |
| Dimensions (W x D x H)       | 280 x 770 x 640 mm                                           |
| Product weight (kg)          | 6.68                                                         |
| Mount                        | Desk mount                                                   |
| Cable management             | Yes                                                          |
| Compatible Display Size      | 37"-70", 37"-70"                                             |
| Bracket type                 | Swivelable                                                   |
| Height range                 | 360/405/455/505/550mm<br>(14.2"/15.9"/17.9"/19.9"/21.7")     |
| Load Capacity (kg)           | 40kg                                                         |
| Material                     | Plastic, Stainless Steel                                     |
| Pan (Swivel) range           | -35°~+35°                                                    |
| Screens support quantity     | 1                                                            |
| Support Curved TV (Monitors) | Yes                                                          |
| VESA compatibility           | 200x200,300x200,400x200,<br>300x300,400x300,400x400, 600x400 |
|                              |                                                              |