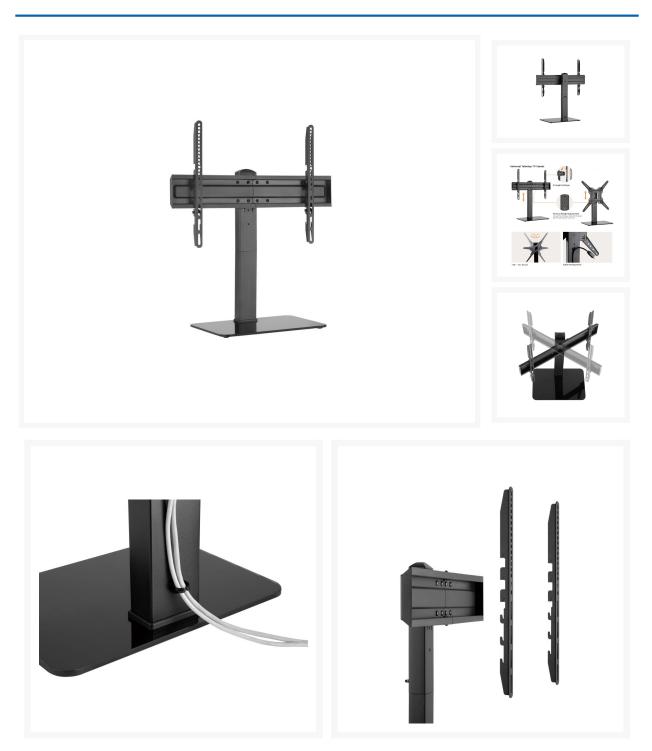

#### **Short Description**

- Max. loading capacity: 40kg
- VESA support Max. 600 x 400
- Free-tilting design for multiple monitor viewing angles
- Height of the TV is adjustable
- Elegant glossy glass base
- Build-in cable management
- VESA standards compliant

#### Description

The equip® 650612 height adjustable TV/LCD Desk Mount Bracket is a compact but sturdy product that ensures a reliable installation of your TV monitor. No holes or complicated assembly required can be quick to assemble.

Cable management allows wires to remain hidden for a better-looking display. This TV stands is the ideal option as great functionality

## **Additional Information**

| Color                        | Black                                                        |
|------------------------------|--------------------------------------------------------------|
| EAN                          | 4015867227176                                                |
| Model Number                 | 650612                                                       |
| Compatible display size      | 37"-70"                                                      |
| Approval and Compliance      | RoHS                                                         |
| Package Contents             | 650612 Manual screws kits                                    |
| Dimensions (W x D x H)       | 280 x 770 x 640 mm                                           |
| Product weight (kg)          | 6.68                                                         |
| Mount                        | Desk mount                                                   |
| Cable management             | Yes                                                          |
| Compatible Display Size      | 37"-70", 37"-70"                                             |
| Bracket type                 | Swivelable                                                   |
| Height range                 | 360/405/455/505/550mm<br>(14.2"/15.9"/17.9"/19.9"/21.7")     |
| Load Capacity (kg)           | 40kg                                                         |
| Material                     | Plastic, Stainless Steel                                     |
| Pan (Swivel) range           | -35°~+35°                                                    |
| Screens support quantity     | 1                                                            |
| Support Curved TV (Monitors) | Yes                                                          |
| VESA compatibility           | 200x200,300x200,400x200,<br>300x300,400x300,400x400, 600x400 |
|                              |                                                              |