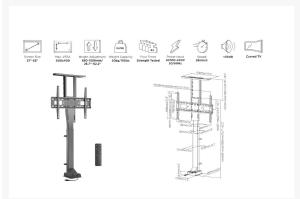

## **Short Description**

- Max. Load Capacity: 50Kg
- Max. VESA: 600x400
- VESA standards compliant
- Lift Design: create unique enclosures or cabinets to conceal TVs
- Height adjustment Integrated cable management
- Remote Control Included: for easy movements
- Strong lifting power with low noise level
- Powerful Motor: more stable, strong and durable

#### **Additional Information**

| Color                        | Black                                                        |
|------------------------------|--------------------------------------------------------------|
| EAN                          | 4015867221501                                                |
| Model Number                 | 650606                                                       |
| Approval and Compliance      | RoHS                                                         |
| Compatible display size      | 37"-65"                                                      |
| Package Contents             | 650606 Manual screws kits remote control                     |
| Dimensions (W x D x H)       | 660 x 215 x 1910 mm                                          |
| Product weight (kg)          | 17,6                                                         |
| Cable management             | No                                                           |
| Bracket type                 | Fixed                                                        |
| Load Capacity (kg)           | 50kgs                                                        |
| Material                     | Plastic, Stainless Steel, Aluminum                           |
| Screens support quantity     | 1                                                            |
| Support Curved TV (Monitors) | Yes                                                          |
| VESA compatibility           | 200×200,300×200,300×300,<br>400×200,400×300,400×400, 600×400 |