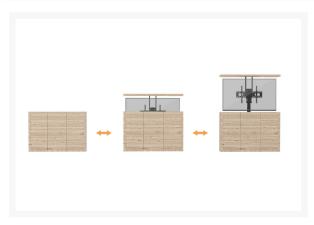

### **Description**

The Equip 650606 helps create customized and hidden solutions for TV viewing. The top panel of the cabinet can be mounted to the stand that seals the box when the lift lowers – which saves space while maintaining a minimalist, uncluttered look. The high-quality

motor provides an automatic lift function with just the press of a button, and this smart device features an anticollision function as well, to keep your television safe. The convenient RF remote allows operation through walls and at distance from the TV.