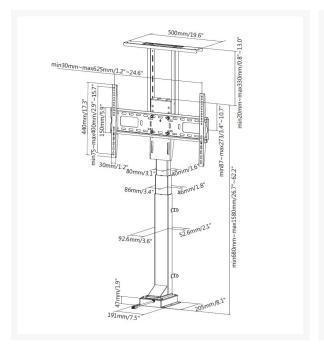

## **Short Description**

- Max. Load Capacity: 50Kg
- Max. VESA: 600x400
- VESA standards compliant
- Lift Design: create unique enclosures or cabinets to conceal TVs
- Height adjustment Integrated cable management
- Remote Control Included: for easy movements
- Strong lifting power with low noise level
- Powerful Motor: more stable, strong and durable

#### **Additional Information**

| Color                        | Black                                                        |
|------------------------------|--------------------------------------------------------------|
| EAN                          | 4015867221501                                                |
| Model Number                 | 650606                                                       |
| Approval and Compliance      | RoHS                                                         |
| Compatible display size      | 37"-65"                                                      |
| Package Contents             | 650606 Manual screws kits remote control                     |
| Dimensions (W x D x H)       | 660 x 215 x 1910 mm                                          |
| Product weight (kg)          | 17,6                                                         |
| Cable management             | No                                                           |
| Bracket type                 | Fixed                                                        |
| Load Capacity (kg)           | 50kgs                                                        |
| Material                     | Plastic, Stainless Steel, Aluminum                           |
| Screens support quantity     | 1                                                            |
| Support Curved TV (Monitors) | Yes                                                          |
| VESA compatibility           | 200×200,300×200,300×300,<br>400×200,400×300,400×400, 600×400 |