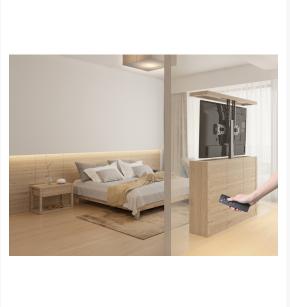

### **Description**

The Equip 650606 helps create customized and hidden solutions for TV viewing. The top panel of the cabinet can be mounted to the stand that seals the box when the lift lowers – which saves space while maintaining a minimalist, uncluttered look. The high-quality

motor provides an automatic lift function with just the press of a button, and this smart device features an anticollision function as well, to keep your television safe. The convenient RF remote allows operation through walls and at distance from the TV.