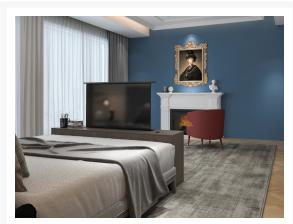

### **Description**

The Equip 650606 helps create customized and hidden solutions for TV viewing. The top panel of the cabinet can be mounted to the stand that seals the box when the lift lowers – which saves space while maintaining a minimalist, uncluttered look. The high-quality

motor provides an automatic lift function with just the press of a button, and this smart device features an anticollision function as well, to keep your television safe. The convenient RF remote allows operation through walls and at distance from the TV.