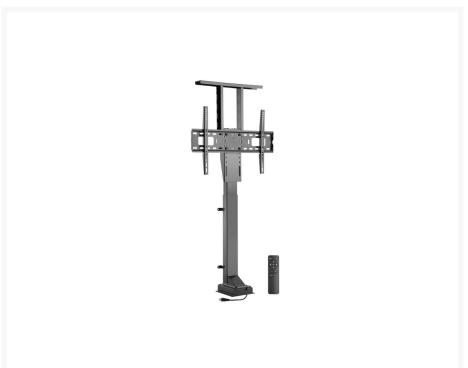

# 650606 37"-65" Motorized Remote Control TV Stand

## **Short Description**

- Max. Load Capacity: 50Kg
- Max. VESA: 600x400
- VESA standards compliant
- Lift Design: create unique enclosures or cabinets to conceal TVs
- Height adjustment Integrated cable management
- Remote Control Included: for easy movements
- Strong lifting power with low noise level
- Powerful Motor: more stable, strong and durable

### **Description**

The Equip 650606 helps create customized and hidden solutions for TV viewing. The top panel of the cabinet can be mounted to the stand that seals the box when the lift lowers – which saves space while maintaining a minimalist, uncluttered look. The high-quality