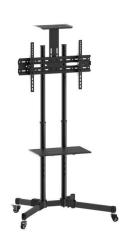

### I Key Features

- Economy Multifunctional TV
   Cart/Trolley with Camera Shelf
- Retractable poles reduce the size of packaging and make it easy for delivery
- X shape sturdy base with heavy-duty casters supports easy maneuverability and ensures reliable performance for years of use.
- Adjustable flat-panel placement along poles for perfect viewing height
- Adjustable DVD/AV component shelf for more storage space

## Versatile & Compact TV Cart

For most 37"-70" LED/LCD Flat Panel TVs

Freely Tilting Mechanism allows easy angle adjustment and reduces glare from lights or windows to obtain the optimal viewing comfort.

Sturdy Base with Heavy-duty Casters supports easy maneuverability and ensures reliable performance for years of use.