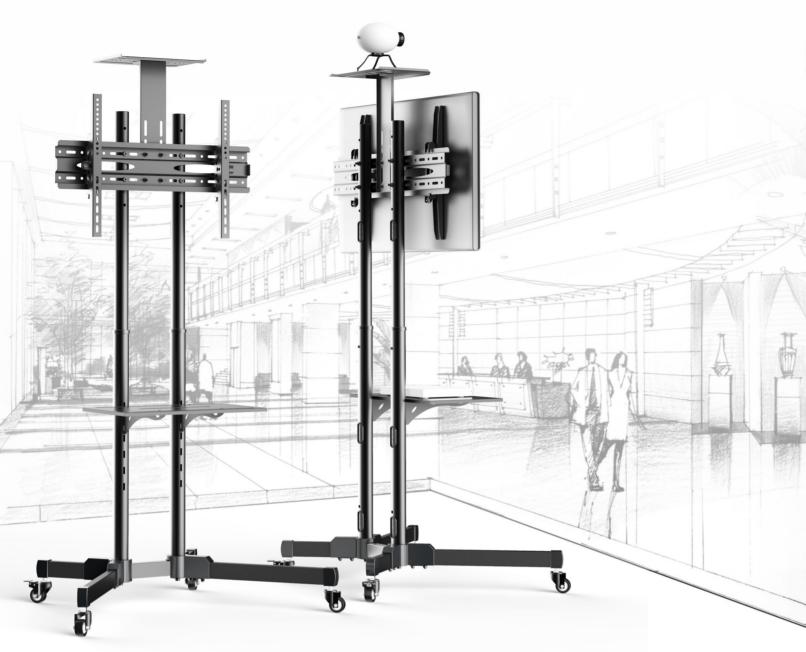

## Versatile & Compact TV Cart

For most 37"-70" LED/LCD Flat Panel TVs

Freely Tilting Mechanism allows easy angle adjustment and reduces glare from lights or windows to obtain the optimal viewing comfort.

Panel Height Adjustment promotes a customized placement to match different viewing needs anytime.

Height Adjustable Component Shelf offers more space to hold AV equipment.

Height Adjustable Camera Shelf allows teleconference meetings

Sturdy Base with Heavy-duty Casters supports easy maneuverability and ensures reliable performance for years of use.

# Versatile & Compact TV Cart