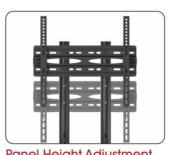

Panel Height Adjustment promotes a customized placement to match different viewing needs anytime.

Height Adjustable Component Shelf offers more space to hold AV equipment.

Height Adjustable Camera Shelf allows teleconference meetings