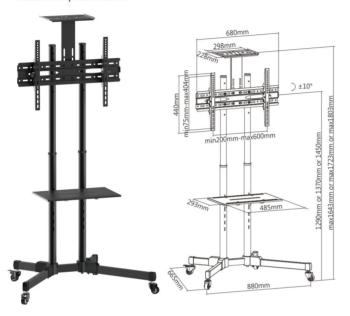

### **I** Specification

| Material              | Steel       |
|-----------------------|-------------|
| Suggested Screen Size | 37"~70"     |
| Load Capacity         | 50kg/110lbs |
| Max. VESA             | 600x400mm   |
| Tilt Range            | +10° ~ -10° |
| Adjustable TV Height  | YES         |

### I Key Features

- Economy Multifunctional TV
   Cart/Trolley with Camera Shelf
- Retractable poles reduce the size of packaging and make it easy for delivery
- X shape sturdy base with heavy-duty casters supports easy maneuverability and ensures reliable performance for years of use.
- Adjustable flat-panel placement along poles for perfect viewing height
- Adjustable DVD/AV component shelf for more storage space

## Versatile & Compact TV Cart

For most 37"-70" LED/LCD Flat Panel TVs

Freely Tilting Mechanism allows easy angle adjustment and reduces glare from lights or windows to obtain the optimal viewing comfort.

Panel Height Adjustment promotes a customized placement to match different viewing needs anytime.

Height Adjustable Component Shelf offers more space to hold AV equipment.

Height Adjustable Camera Shelf allows teleconference meetings

Sturdy Base with Heavy-duty Casters supports easy maneuverability and ensures reliable performance for years of use.