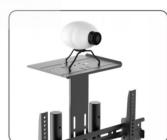

Panel Height Adjustment promotes a customized placement to match different viewing needs anytime.

Height Adjustable Component Shelf offers more space to hold AV equipment.

Height Adjustable Camera Shelf allows teleconference meetings