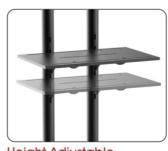

Panel Height Adjustment promotes a customized placement to match different viewing needs anytime.

Height Adjustable Component Shelf offers more space to hold AV equipment.

Height Adjustable Camera Shelf allows teleconference meetings

#### **DVD/AV Shelf**