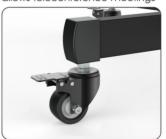

Sturdy Base with Heavy-duty Casters supports easy maneuverability and ensures reliable performance for years of use.