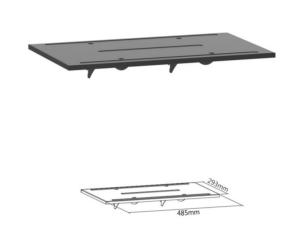

Panel Height Adjustment promotes a customized placement to match different viewing needs anytime.

Height Adjustable Component Shelf offers more space to hold AV equipment.

Height Adjustable Camera Shelf allows teleconference meetings

#### **DVD/AV Shelf**