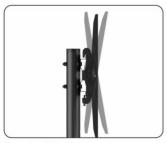

## Versatile & Compact TV Cart

For most 37"-70" LED/LCD Flat Panel TVs

Freely Tilting Mechanism allows easy angle adjustment and reduces glare from lights or windows to obtain the optimal viewing comfort.