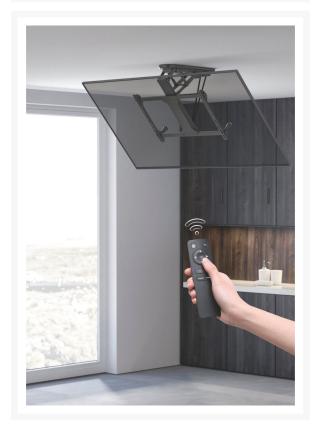

#### **Description**

The equip 650329 motorized TV Ceiling mount bracket is the perfect item to saves spee for the room with low ceiling (flat and pitchd), retracts and keeps flush to the top. Combined with the balanced mechanism to stop TV shaking on the ceiling.

The high-quality motor provides an automatic lift function with just the press of a button. The convenient RF remote allows operation through walls and at distance from the TV