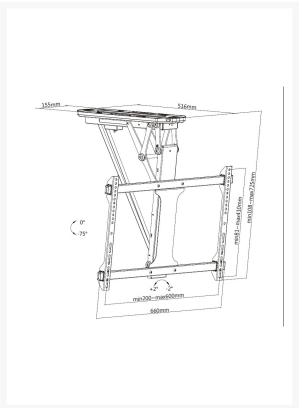

### **Additional Information**

| Harmonized System (HS) code  | 852990                                                                                           |
|------------------------------|--------------------------------------------------------------------------------------------------|
| Customs product code (TARIC) | 8529909700                                                                                       |
| Approval and Compliance      | CE, RoHS                                                                                         |
| Package Contents             | 32"-70" Motorized TV Ceiling Mount Bracket<br>Remote control Power control Manual screws<br>kits |
| Dimensions (W x D x H)       | 546 x 110 x 664 mm                                                                               |
| Product weight (kg)          | 9                                                                                                |
| Color                        | Black                                                                                            |
| EAN                          | 4015867227152                                                                                    |
| Model Number                 | 650329                                                                                           |
| Mounting hole pattern        | Standard VESA                                                                                    |
| Anti-theft                   | No                                                                                               |
| Cable management             | Yes                                                                                              |
| Bracket type                 | Tiltable                                                                                         |
| Installation                 | Ceiling Mounted                                                                                  |
| Distance to wall (Profile)   | 108mm                                                                                            |
| Load Capacity (kg)           | 35kg                                                                                             |
| Material                     | Plastic, Stainless Steel                                                                         |
| Screens support quantity     | 1                                                                                                |
| Support Curved TV (Monitors) | Yes                                                                                              |
| Tilt range                   | 0~-75°                                                                                           |
| VESA compatibility           | 200x200,300x200,200x400,<br>400x200,300x300,400x300, 400x400,600x400                             |
| Mount                        | Ceiling mount                                                                                    |
|                              |                                                                                                  |