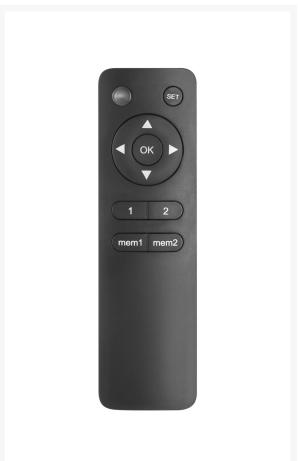

#### **Short Description**

- Max. Load Capacity: 35Kg
- Max. VESA: 600x400
- VESA standards compliant
- Flip down design: allows for easy storage, save space
- Level adjustment ensures perfect positioning
- Built-in Cable management
- Remote Control Included: for easy movements

The high-quality motor provides an automatic lift function with just the press of a button. The convenient RF remote allows operation through walls and at distance from the TV