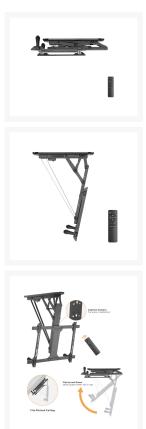

## **Product Images**

### **Additional Information**

| Harmonized System (HS) code  | 852990                                                                                           |
|------------------------------|--------------------------------------------------------------------------------------------------|
| Customs product code (TARIC) | 8529909700                                                                                       |
| Approval and Compliance      | CE, RoHS                                                                                         |
| Package Contents             | 32"-70" Motorized TV Ceiling Mount Bracket<br>Remote control Power control Manual screws<br>kits |
| Dimensions (W x D x H)       | 546 x 110 x 664 mm                                                                               |
| Product weight (kg)          | 9                                                                                                |
| Color                        | Black                                                                                            |
| EAN                          | 4015867227152                                                                                    |
| Model Number                 | 650329                                                                                           |
| Mounting hole pattern        | Standard VESA                                                                                    |
| Anti-theft                   | No                                                                                               |
| Cable management             | Yes                                                                                              |
| Bracket type                 | Tiltable                                                                                         |
| Installation                 | Ceiling Mounted                                                                                  |
| Distance to wall (Profile)   | 108mm                                                                                            |
| Load Capacity (kg)           | 35kg                                                                                             |
| Material                     | Plastic, Stainless Steel                                                                         |
| Screens support quantity     | 1                                                                                                |
| Support Curved TV (Monitors) | Yes                                                                                              |
| Tilt range                   | 0~-75°                                                                                           |
| VESA compatibility           | 200x200,300x200,200x400,<br>400x200,300x300,400x300, 400x400,600x400                             |
| Mount                        | Ceiling mount                                                                                    |
|                              |                                                                                                  |