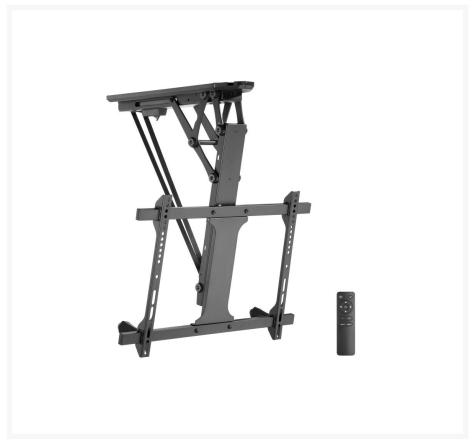

# 650329 32"-70" Motorized TV Ceiling Mount Bracket

#### **Short Description**

- Max. Load Capacity: 35Kg
- Max. VESA: 600x400
- VESA standards compliant
- Flip down design: allows for easy storage, save space
- Level adjustment ensures perfect positioning
- Built-in Cable management
- Remote Control Included: for easy movements

#### **Description**

The equip 650329 motorized TV Ceiling mount bracket is the perfect item to saves spee for the room with low ceiling (flat and pitchd), retracts and keeps flush to the top. Combined with the balanced mechanism to stop TV shaking on the ceiling.

The high-quality motor provides an automatic lift function with just the press of a button. The convenient RF remote allows operation through walls and at distance from the TV