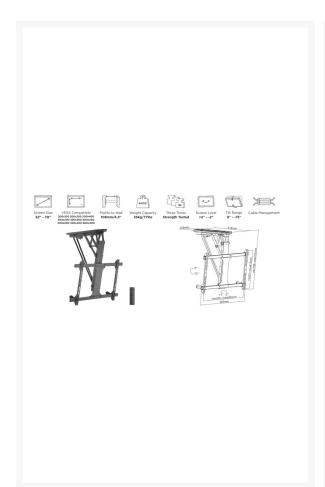

#### **Short Description**

- Max. Load Capacity: 35Kg
- Max. VESA: 600x400
- VESA standards compliant
- Flip down design: allows for easy storage, save space
- Level adjustment ensures perfect positioning
- Built-in Cable management
- Remote Control Included: for easy movements

### **Additional Information**

| Harmonized System (HS) code  | 852990                                                                                           |
|------------------------------|--------------------------------------------------------------------------------------------------|
| Customs product code (TARIC) | 8529909700                                                                                       |
| Approval and Compliance      | CE, RoHS                                                                                         |
| Package Contents             | 32"-70" Motorized TV Ceiling Mount Bracket<br>Remote control Power control Manual screws<br>kits |
| Dimensions (W x D x H)       | 546 x 110 x 664 mm                                                                               |
| Product weight (kg)          | 9                                                                                                |
| Color                        | Black                                                                                            |
| EAN                          | 4015867227152                                                                                    |
| Model Number                 | 650329                                                                                           |
| Mounting hole pattern        | Standard VESA                                                                                    |
| Anti-theft                   | No                                                                                               |
| Cable management             | Yes                                                                                              |
| Bracket type                 | Tiltable                                                                                         |
| Installation                 | Ceiling Mounted                                                                                  |
| Distance to wall (Profile)   | 108mm                                                                                            |
| Load Capacity (kg)           | 35kg                                                                                             |
| Material                     | Plastic, Stainless Steel                                                                         |
| Screens support quantity     | 1                                                                                                |
| Support Curved TV (Monitors) | Yes                                                                                              |
| Tilt range                   | 0~-75°                                                                                           |
| VESA compatibility           | 200x200,300x200,200x400,<br>400x200,300x300,400x300, 400x400,600x400                             |
| Mount                        | Ceiling mount                                                                                    |
|                              |                                                                                                  |