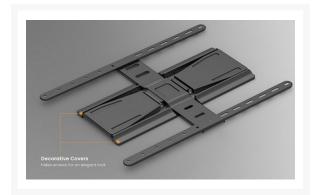

#### **Short Description**

- Max. Load Capacity: 50Kg
- Max. VESA: 600x400
- Ultra-slim design
- Free-tilting design for multiple monitor viewing angles
- Swiveling Arm(s): offer(s) maximum viewing flexibility (makes every seat the best seat)
- Leveling adjustments: allow TV to be perfectly positioned after hanging
- Folding Design: saves space
- Decorative Covers: for a more elegant look
- Built-in Cable management
- VESA standards compliant