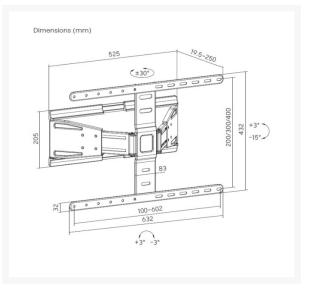

# **Additional Information**

| Harmonized System (HS) code  | 852990                                                                                                               |
|------------------------------|----------------------------------------------------------------------------------------------------------------------|
| Customs product code (TARIC) | 8529909700                                                                                                           |
| Approval and Compliance      | RoHS                                                                                                                 |
| Package Contents             | Ultra-Slim Full Motion TV Wall Mount Bracket<br>Manual screws kits                                                   |
| Dimensions (W x D x H)       | 632 x 250 x 432 mm                                                                                                   |
| Product weight (kg)          | 4.9                                                                                                                  |
| Color                        | Black                                                                                                                |
| EAN                          | 4015867237649                                                                                                        |
| Model Number                 | 650344                                                                                                               |
| Anti-theft                   | No                                                                                                                   |
| Cable management             | Yes                                                                                                                  |
| Compatible Display Size      | 43"-90"                                                                                                              |
| Bracket type                 | Tiltable and Swivel                                                                                                  |
| Installation                 | Solid Wall,Double Stud(406mm/450mm)                                                                                  |
| Distance to wall (Profile)   | 19.5~250mm                                                                                                           |
| Load Capacity (kg)           | 50                                                                                                                   |
| Material                     | Plastic, Stainless Steel                                                                                             |
| Pan (Swivel) range           | +30°~-30°                                                                                                            |
| Screens support quantity     | 1                                                                                                                    |
| Support Curved TV (Monitors) | Yes                                                                                                                  |
| Tilt range                   | +3°~-15°                                                                                                             |
| VESA compatibility           | 100x200,200x200,200x300,<br>300x200,200x400,400x200,<br>300x300,300x400,400x300,<br>600x200,400x400,600x300, 600x400 |
| Mount                        | Wall mount                                                                                                           |
|                              |                                                                                                                      |