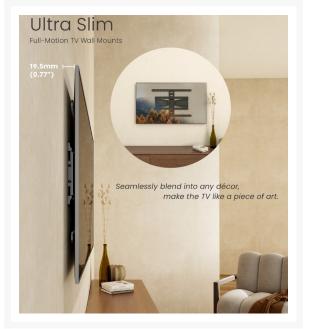

#### **Short Description**

- Max. Load Capacity: 50Kg
- Max. VESA: 600x400
- Ultra-slim design
- Free-tilting design for multiple monitor viewing angles
- Swiveling Arm(s): offer(s) maximum viewing flexibility (makes every seat the best seat)
- Leveling adjustments: allow TV to be perfectly positioned after hanging
- Folding Design: saves space
- Decorative Covers: for a more elegant look
- Built-in Cable management
- VESA standards compliant

### **Description**

The Equip 650344 43"-90" Ultra-Slim Full Motion TV Wall Mount Bracket offers a sleek and versatile solution for mounting large TVs ranging from 43 inches to 90 inches. Engineered with precision, this bracket combines durability with a low-profile design to complement modern living spaces while maximizing viewing flexibility.