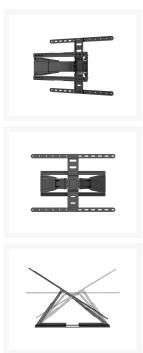

#### **Short Description**

- Max. Load Capacity: 50Kg
- Max. VESA: 600x400
- Ultra-slim design
- Free-tilting design for multiple monitor viewing angles
- Swiveling Arm(s): offer(s) maximum viewing flexibility (makes every seat the best seat)
- Leveling adjustments: allow TV to be perfectly positioned after hanging
- Folding Design: saves space
- Decorative Covers: for a more elegant look
- Built-in Cable management
- VESA standards compliant

### **Description**

The Equip 650344 43"-90" Ultra-Slim Full Motion TV Wall Mount Bracket offers a sleek and versatile solution for mounting large TVs ranging from 43 inches to 90 inches. Engineered with precision, this bracket combines durability with a low-profile design to complement modern living spaces while maximizing viewing flexibility.

Constructed from high-grade materials, the bracket ensures strength and stability, securely holding your TV in place. Despite its ultra-slim profile, it provides full motion capabilities, allowing you to tilt, swivel, and extend your TV to achieve the perfect viewing angle from anywhere in the room.