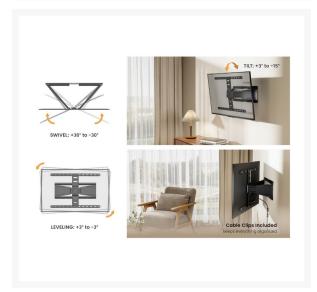

# **Additional Information**

| Harmonized System (HS) code  | 852990                                                                                                               |
|------------------------------|----------------------------------------------------------------------------------------------------------------------|
| Customs product code (TARIC) | 8529909700                                                                                                           |
| Approval and Compliance      | RoHS                                                                                                                 |
| Package Contents             | Ultra-Slim Full Motion TV Wall Mount Bracket<br>Manual screws kits                                                   |
| Dimensions (W x D x H)       | 632 x 250 x 432 mm                                                                                                   |
| Product weight (kg)          | 4.9                                                                                                                  |
| Color                        | Black                                                                                                                |
| EAN                          | 4015867237649                                                                                                        |
| Model Number                 | 650344                                                                                                               |
| Anti-theft                   | No                                                                                                                   |
| Cable management             | Yes                                                                                                                  |
| Compatible Display Size      | 43"-90"                                                                                                              |
| Bracket type                 | Tiltable and Swivel                                                                                                  |
| Installation                 | Solid Wall,Double Stud(406mm/450mm)                                                                                  |
| Distance to wall (Profile)   | 19.5~250mm                                                                                                           |
| Load Capacity (kg)           | 50                                                                                                                   |
| Material                     | Plastic, Stainless Steel                                                                                             |
| Pan (Swivel) range           | +30°~-30°                                                                                                            |
| Screens support quantity     | 1                                                                                                                    |
| Support Curved TV (Monitors) | Yes                                                                                                                  |
| Tilt range                   | +3°~-15°                                                                                                             |
| VESA compatibility           | 100x200,200x200,200x300,<br>300x200,200x400,400x200,<br>300x300,300x400,400x300,<br>600x200,400x400,600x300, 600x400 |
| Mount                        | Wall mount                                                                                                           |
|                              |                                                                                                                      |