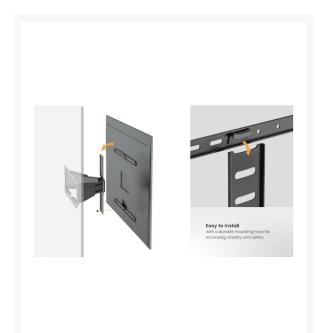

#### **Short Description**

- Max. Load Capacity: 50Kg
- Max. VESA: 600x400
- Ultra-slim design
- Free-tilting design for multiple monitor viewing angles
- Swiveling Arm(s): offer(s) maximum viewing flexibility (makes every seat the best seat)
- Leveling adjustments: allow TV to be perfectly positioned after hanging
- Folding Design: saves space
- Decorative Covers: for a more elegant look
- Built-in Cable management
- VESA standards compliant

Constructed from high-grade materials, the bracket ensures strength and stability, securely holding your TV in place. Despite its ultra-slim profile, it provides full motion capabilities, allowing you to tilt, swivel, and extend your TV to achieve the perfect viewing angle from anywhere in the room.

# **Additional Information**

| Harmonized System (HS) code  | 852990                                                                                                               |
|------------------------------|----------------------------------------------------------------------------------------------------------------------|
| Customs product code (TARIC) | 8529909700                                                                                                           |
| Approval and Compliance      | RoHS                                                                                                                 |
| Package Contents             | Ultra-Slim Full Motion TV Wall Mount Bracket<br>Manual screws kits                                                   |
| Dimensions (W x D x H)       | 632 x 250 x 432 mm                                                                                                   |
| Product weight (kg)          | 4.9                                                                                                                  |
| Color                        | Black                                                                                                                |
| EAN                          | 4015867237649                                                                                                        |
| Model Number                 | 650344                                                                                                               |
| Anti-theft                   | No                                                                                                                   |
| Cable management             | Yes                                                                                                                  |
| Compatible Display Size      | 43"-90"                                                                                                              |
| Bracket type                 | Tiltable and Swivel                                                                                                  |
| Installation                 | Solid Wall,Double Stud(406mm/450mm)                                                                                  |
| Distance to wall (Profile)   | 19.5~250mm                                                                                                           |
| Load Capacity (kg)           | 50                                                                                                                   |
| Material                     | Plastic, Stainless Steel                                                                                             |
| Pan (Swivel) range           | +30°~-30°                                                                                                            |
| Screens support quantity     | 1                                                                                                                    |
| Support Curved TV (Monitors) | Yes                                                                                                                  |
| Tilt range                   | +3°~-15°                                                                                                             |
| VESA compatibility           | 100x200,200x200,200x300,<br>300x200,200x400,400x200,<br>300x300,300x400,400x300,<br>600x200,400x400,600x300, 600x400 |
| Mount                        | Wall mount                                                                                                           |
|                              |                                                                                                                      |