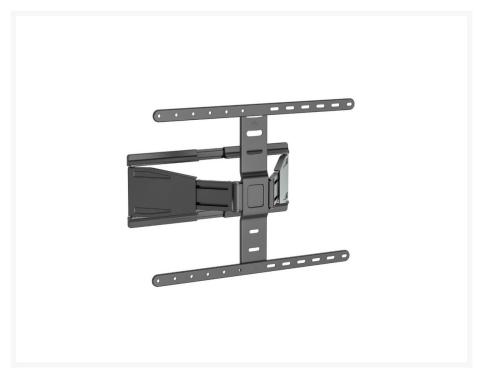

#### **Short Description**

- Max. Load Capacity: 50Kg
- Max. VESA: 600x400
- Ultra-slim design
- Free-tilting design for multiple monitor viewing angles
- Swiveling Arm(s): offer(s) maximum viewing flexibility (makes every seat the best seat)
- Leveling adjustments: allow TV to be perfectly positioned after hanging
- Folding Design: saves space
- Decorative Covers: for a more elegant look
- Built-in Cable management
- VESA standards compliant

### **Description**

The Equip 650344 43"-90" Ultra-Slim Full Motion TV Wall Mount Bracket offers a sleek and versatile solution for mounting large TVs ranging from 43 inches to 90 inches. Engineered with precision, this bracket combines durability with a low-profile design to complement modern living spaces while maximizing viewing flexibility.

Constructed from high-grade materials, the bracket ensures strength and stability, securely holding your TV in place. Despite its ultra-slim profile, it provides full motion capabilities, allowing you to tilt, swivel, and extend your TV to achieve the perfect viewing angle from anywhere in the room.