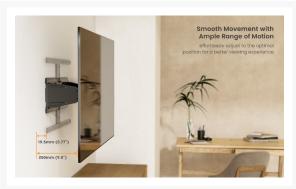

Constructed from high-grade materials, the bracket ensures strength and stability, securely holding your TV in place. Despite its ultra-slim profile, it provides full motion capabilities, allowing you to tilt, swivel, and extend your TV to achieve the perfect viewing angle from anywhere in the room.

# **Additional Information**

| Harmonized System (HS) code  | 852990                                                                                                               |
|------------------------------|----------------------------------------------------------------------------------------------------------------------|
| Customs product code (TARIC) | 8529909700                                                                                                           |
| Approval and Compliance      | RoHS                                                                                                                 |
| Package Contents             | Ultra-Slim Full Motion TV Wall Mount Bracket<br>Manual screws kits                                                   |
| Dimensions (W x D x H)       | 632 x 250 x 432 mm                                                                                                   |
| Product weight (kg)          | 4.9                                                                                                                  |
| Color                        | Black                                                                                                                |
| EAN                          | 4015867237649                                                                                                        |
| Model Number                 | 650344                                                                                                               |
| Anti-theft                   | No                                                                                                                   |
| Cable management             | Yes                                                                                                                  |
| Compatible Display Size      | 43"-90"                                                                                                              |
| Bracket type                 | Tiltable and Swivel                                                                                                  |
| Installation                 | Solid Wall,Double Stud(406mm/450mm)                                                                                  |
| Distance to wall (Profile)   | 19.5~250mm                                                                                                           |
| Load Capacity (kg)           | 50                                                                                                                   |
| Material                     | Plastic, Stainless Steel                                                                                             |
| Pan (Swivel) range           | +30°~-30°                                                                                                            |
| Screens support quantity     | 1                                                                                                                    |
| Support Curved TV (Monitors) | Yes                                                                                                                  |
| Tilt range                   | +3°~-15°                                                                                                             |
| VESA compatibility           | 100x200,200x200,200x300,<br>300x200,200x400,400x200,<br>300x300,300x400,400x300,<br>600x200,400x400,600x300, 600x400 |
| Mount                        | Wall mount                                                                                                           |
|                              |                                                                                                                      |