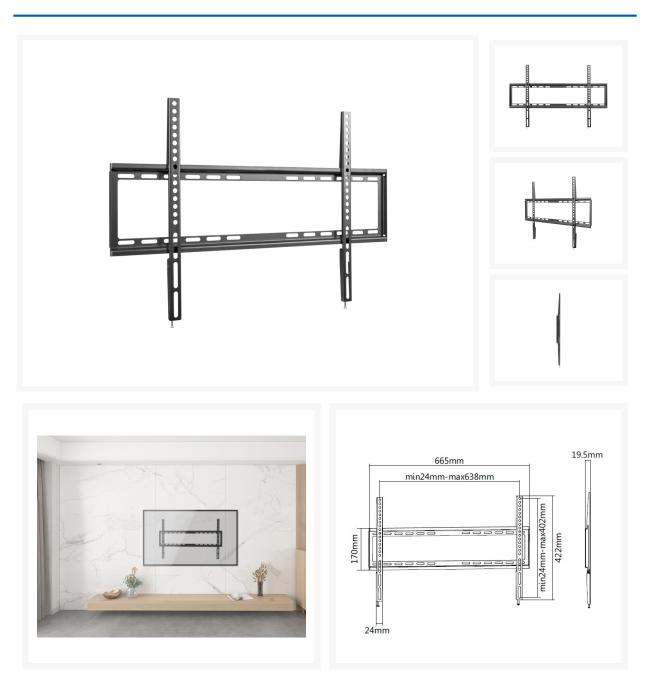

#### **Short Description**

- Max. Load Capacity: 35Kg
- Max. VESA: 600x400
- Ultra-slim design
- Slide-in wall plate provides easy access for attachment and detachment
- VESA standards compliant

#### Description

The equip® TV Wall Mount Bracket is a compact but sturdy product that ensures a reliable installation of your LCD/TV. Follow the graphic guide included in the package, you can install your TV on your own with ease. The wall bracket fits most of the wall materials- brick, concrete and wood, making the ideal choice for you to set up your screens.

## **Additional Information**

| Harmonized System (HS) code  | 852990                                                               |
|------------------------------|----------------------------------------------------------------------|
| Customs product code (TARIC) | 8529909700                                                           |
| Approval and Compliance      | ROHS                                                                 |
| Package Contents             | 650333 Manual screws kits                                            |
| Dimensions (W x D x H)       | 422 x 19.2 x 665 mm                                                  |
| Product weight (kg)          | 1.1                                                                  |
| Color                        | Black                                                                |
| EAN                          | 4015867225424                                                        |
| Model Number                 | 650333                                                               |
| Mounting hole pattern        | Standard VESA                                                        |
| Anti-theft                   | No                                                                   |
| Cable management             | No                                                                   |
| Compatible Display Size      | 37"-75"                                                              |
| Bracket type                 | Fixed                                                                |
| Installation                 | Solid Wall,Double Stud(406mm/450mm/600mm)                            |
| Distance to wall (Profile)   | 19.5mm                                                               |
| Load Capacity (kg)           | 35kg                                                                 |
| Material                     | Stainless Steel                                                      |
| Screens support quantity     | 1                                                                    |
| Support Curved TV (Monitors) | No                                                                   |
| VESA compatibility           | 100x200,200x200,300x200,<br>300x300,400x200,400x300, 400x400,600x400 |
| Mount                        | Wall mount                                                           |
|                              |                                                                      |