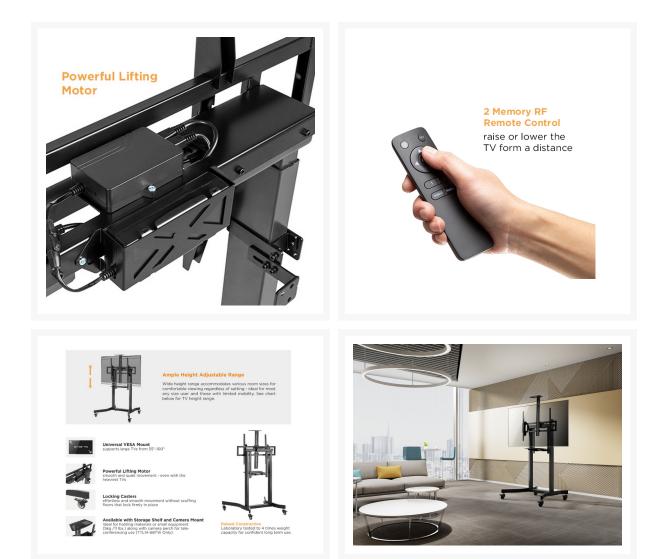

## **Short Description**

- Max. Load Capacity: 120Kg
- Max VESA support 800x600
- VESA standards compliant
- Multiple Motors: offer heavier lifting ability and increased stability
- Powerful Motor: more stable, strong and durable
- Heavy-Duty Steel Construction: provides extra strength and durability

- Wheels for mobility, lockable for safety
- DVD/AV component shelf
- Remote Control Included: for easy movements

#### Description

The Equip 650633 55"-100" Mobile Motorized TV Cart is a versatile solution for displaying large screens in various environments, including offices, classrooms, and trade shows. Designed to support TVs ranging from 55 to 100 inches, this cart features a motorized lift system, allowing for effortless height adjustments at the touch of a button.

Its sturdy construction ensures stability, while the sleek design complements any space. With lockable wheels, it offers easy mobility and secure positioning. The integrated cable management system keeps wires organized, and the cart includes a shelf for AV equipment, making it a complete solution for presentations and digital signage.