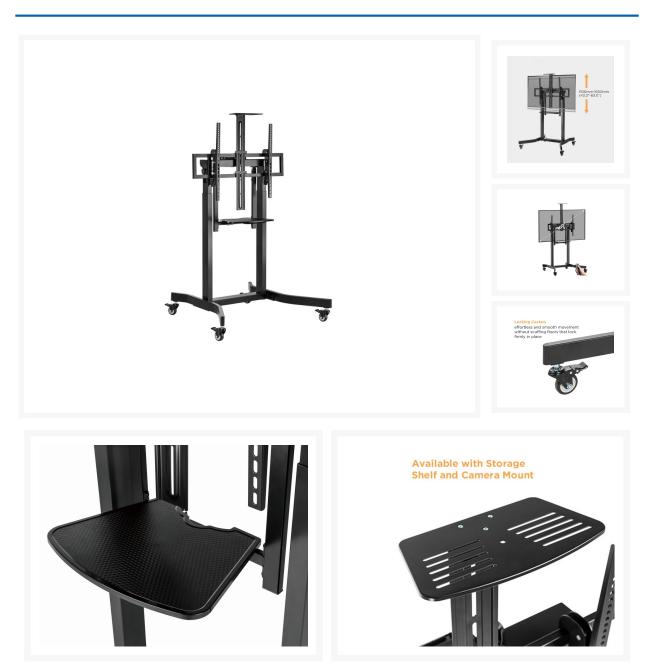

## **Short Description**

- Max. Load Capacity: 120Kg
- Max VESA support 800x600
- VESA standards compliant
- Multiple Motors: offer heavier lifting ability and increased stability
- Powerful Motor: more stable, strong and durable
- Heavy-Duty Steel Construction: provides extra strength and durability

- Wheels for mobility, lockable for safety
- DVD/AV component shelf
- Remote Control Included: for easy movements

#### Description

The Equip 650633 55"-100" Mobile Motorized TV Cart is a versatile solution for displaying large screens in various environments, including offices, classrooms, and trade shows. Designed to support TVs ranging from 55 to 100 inches, this cart features a motorized lift system, allowing for effortless height adjustments at the touch of a button.

Its sturdy construction ensures stability, while the sleek design complements any space. With lockable wheels, it offers easy mobility and secure positioning. The integrated cable management system keeps wires organized, and the cart includes a shelf for AV equipment, making it a complete solution for presentations and digital signage.